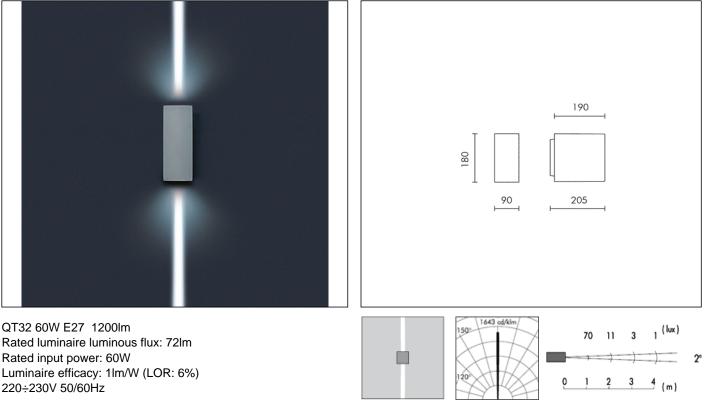

### PRODUCT TYPE

Wall mounted luminaire. IP rating IP 65 MATERIAL CHARACTERISTICS

Aluminium die cast housing in EN AB-47100 (low copper content) with high resistance against corrosion. Stone wash surface treatment prior to painting process. A4 grade Stainless Steel screws with 2,5-3% molybdenum content which increases the resistance against corrosion. Silicone gaskets. Painting Process : 3 Step Process 1) Surface treatment with BONDERITE. A heavy metal free chemical surface treatment containing ceramic nano particles giving a cohesive, inorganic and highly dense

### LIGHTING PERFORMANCE

Luminaires come with toughened glass lenses already installed and are affixed to the aluminium cover. LOR 6%

### INSTALLATION AND MAINTENANCE

A robust, die-cast aluminium cap is secured to the base with four AISI 316L stainless steel screws. Lamp holders are positioned on a steel base that is adjustable along different planes.