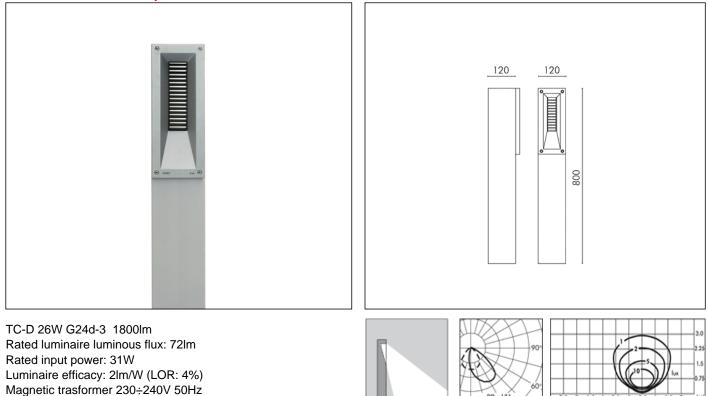

### **TECHNICAL DATA SHEET ART. S.4698 - MEGALINK BOLLARD**

Available until 31/12/2017 but subject to stock levels

PRODUCT TYPE Bollard fitting. IP rating IP 65 MATERIAL CHARACTERISTICS

Aluminium die cast housing in EN AB-47100 (low copper content) and extruded EN AW-6060 with high resistance against corrosion. A4 grade Stainless Steel screws with 2,5-3% molybdenum content which increases the resistance against corrosion. Silicone gaskets. Painting Process : 3 Step Process

### LIGHTING PERFORMANCE

Reflector in 99.98% pure anodized aluminium . Acid-etched toughened glass 4 mm thick. LOR 4%

### INSTALLATION AND MAINTENANCE

The lamp body is secured to the recessing box through stainless steel screws; the electric components are protected by a covering reflector that houses the light source. The front frame of the luminaire, together with the anti-glare shield, and eventual coloured lenses, is then screwed to the rim of bollard . WIRING

Supply 1m cable section type H07RN-F . Isolation: CLASS I . Available colours: Aluminium grey (cod.14). Weight: 6.6 Kg Glow Wire test: 850°C Lamp not included.

LINK REGISTERED DESIGN

This luminaire is compatible with bulbs of the energy classes: A (Regulation UE 874/2012).