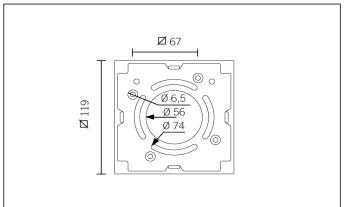

#### S.6309 FLANGE FOR BOLLARD

Ø 120 mm flange to be fixed in concrete with stainless steel screws for fixing in the ground.