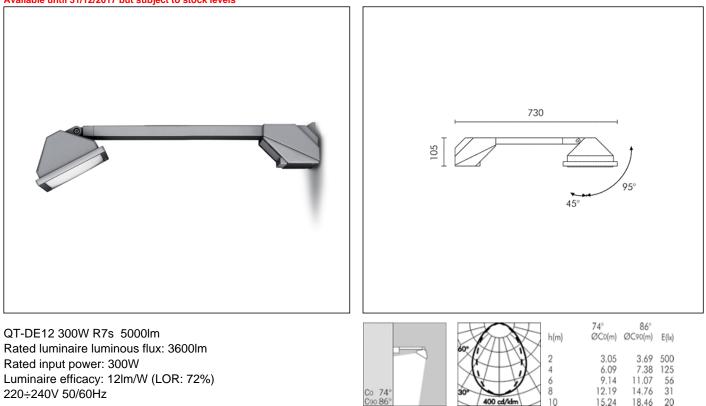

### **TECHNICAL DATA SHEET ART. S.4321 - WIP PROJECTOR**

Available until 31/12/2017 but subject to stock levels

PRODUCT TYPE Projector. IP rating IP 65 MATERIAL CHARACTERISTICS

Aluminium die cast housing in EN AB-47100 (low copper content) with high resistance against corrosion. Stone wash surface treatment prior to painting process. A4 grade Stainless Steel screws with 2,5-3% molybdenum content which increases the resistance against corrosion. EPDM gaskets. Painting Process : 3 Step Process

#### LIGHTING PERFORMANCE

Reflector in 99.98% pure anodized aluminium . Pressed and sand blasted glass diffuser. Lamp fixed position. LOR 72%

#### WIRING

Double cable entries with PG13.5 cable glands. Isolation: CLASS I . Available colours: Black (cod.09), Aluminium grey (cod.14). Weight: 4 Kg Glow Wire test: 850°C Lamp not included.

This luminaire is compatible with bulbs of the energy classes: C (Regulation UE 874/2012).