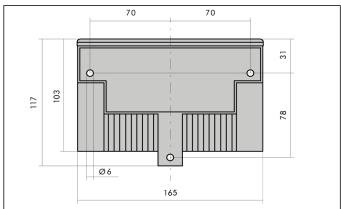

### **TECHNICAL DATA SHEET ART. S.4321 - WIP PROJECTOR**

Available until 31/12/2017 but subject to stock levels

PRODUCT TYPE Projector. IP rating IP 65 MATERIAL CHARACTERISTICS

Aluminium die cast housing in EN AB-47100 (low copper content) with high resistance against corrosion. Stone wash surface treatment prior to painting process. A4 grade Stainless Steel screws with 2,5-3% molybdenum content which increases the resistance against corrosion. EPDM gaskets. Painting Process : 3 Step Process

#### WIRING

Double cable entries with PG13.5 cable glands. Isolation: CLASS I . Available colours: Black (cod.09), Aluminium grey (cod.14). Weight: 4 Kg Glow Wire test: 850°C Lamp not included.

This luminaire is compatible with bulbs of the energy classes: C (Regulation UE 874/2012).