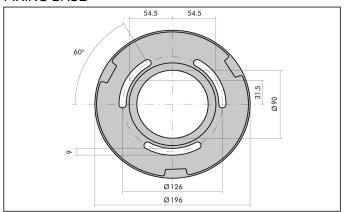

#### S.4171 FLANGE

Flange Ø 195mm h 165mm to be fixed in concrete with stainless steel screws for fixing in the ground. Footstall dimension can be calculated according to your country norms and ground properties.

## **Further information**

FIXING BASE

SIMES S.p.A. - Via G.Pastore 2/4 - 25040 - Corte Franca - BRESCIA (ITALY) - http://www.simes.com - e-mail: simes@simes.com Export Sales: Tel. +39 0309860440 - Fax +39 0309860449 / Technical Dep.: Tel. +39 0309860450 - Fax +39 0309860459 / Lighting Design Dep.: Tel. +39 0309860425 - Fax +39 0309860429