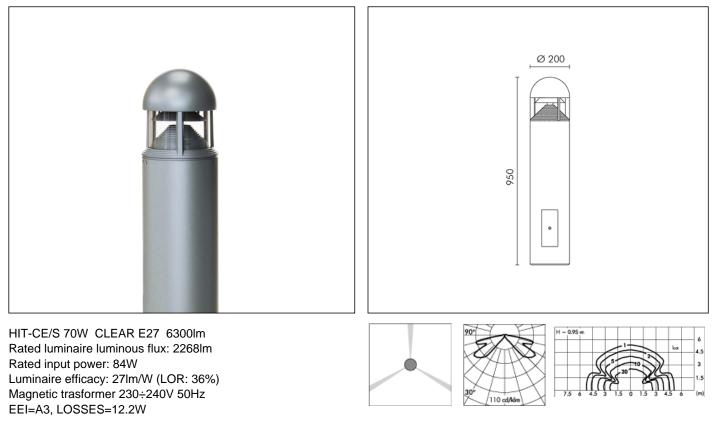

### **TECHNICAL DATA SHEET ART. S.4188 - COLUMN**

CE 🗆 🚸 🛆 IP 65 🐝 📭

### PRODUCT TYPE

Bollard fitting. IP rating IP 65 MATERIAL CHARACTERISTICS

Extruded EN AW-6060 aluminium profile, die-cast EN AB-47100 aluminium housing with high corrosion resistance. Stone wash surface treatment prior to painting process. A4 grade Stainless Steel screws with 2,5-3% molybdenum content which increases the resistance against corrosion. Pre treated Silicone Gaskets. Painting Process : 3 Step Process

1) Surface treatment with BONDERITE. A heavy metal free chemical surface treatment containing ceramic nano particles giving a cohesive, inorganic and highly dense protective coating. 2) PRE POLYMERIZATION a process of introducing an epoxy primer with excellent characteristics to the paint which also offers very high resistance to oxidation due to its Zinc content. 3) POLYMERIZATION a process with the application of polyester powder with high resistance against UV rays and harsh weather conditions. Resistance test protection for Marine applications for 1200h. Mechanical resistance IK 10

#### LIGHTING PERFORMANCE

Clear polycarbonate lens with controlled downward light emission for avoiding any glare, UV-stabilised and vandalproof . Lamp fixed position . LOR 36% WIRING

Is supplied with 0.8m cable H07RN-F and fast connector IP67 (Ø 12÷16 mm). With door for electrical inspections and connection box with fuses. Isolation: CLASS II . Available colours: Aluminium grey (cod.14). Weight: 11.6 Kg Glow Wire test: 750°C Lamp not included.

This luminaire is compatible with bulbs of the energy classes: A+ (Regulation UE 874/2012).

SIMES S.p.A. - Via G.Pastore 2/4 - 25040 - Corte Franca - BRESCIA (ITALY) - http://www.simes.com - e-mail: simes@simes.com