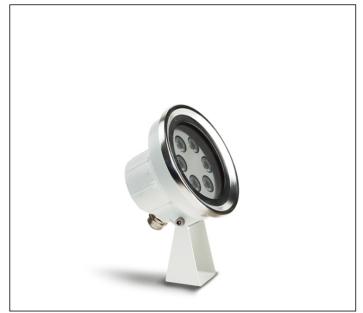

### TECHNICAL DATA SHEET ART. S.3686.19 - MINIPOOL SPOT

6 MODULES LED 6000K 24V 1670lm CRI 70

Rated luminaire luminous flux: 891lm

Rated input power: 20W Luminaire efficacy: 45lm/W

Without trasformer

### PRODUCT TYPE

Submersion luminaire. IP rating IP 68

### MATERIAL CHARACTERISTICS

Talc-filled technopolymer housing. Marine grade stainless steel AISI 316L front trim 2 mm thick. A4 grade Stainless Steel screws with 2,5-3% molybdenum content whitch increases the resistance against corrosion. Toughened transparent glass 4mm thick for MICROPOOL SPOT, 8mm MINIPOOL SPOT and POOL SPOT. Mechanical resistance IK 10 Silicone gaskets.