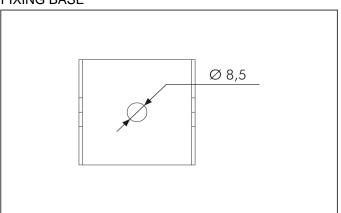

# **TECHNICAL DATA SHEET ART. S.3686.19 - MINIPOOL SPOT**

**ACCESSORIES** 

S.3671 **FLANGE** Fixation base plate installation.

# **Further information**

FIXING BASE

SIMES S.p.A. - Via G.Pastore 2/4 - 25040 - Corte Franca - BRESCIA (ITALY) - http://www.simes.com - e-mail: simes@simes.com Export Sales: Tel. +39 0309860440 - Fax +39 0309860449 / Technical Dep.: Tel. +39 0309860450 - Fax +39 0309860459 / Lighting Design Dep.: Tel. +39 0309860425 - Fax +39 0309860425