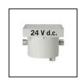

## JUNCTION BOX WITH POWER SUPPLY 22W 240V/24V d.c.

IP65 power supply for: N°3 Micropool LED\* or N°1 Minipool LED maximum load capacity 500Kg Dimensions 200mm x200mm x220mm \*= require 1 x S.3670 additional cable gland