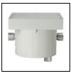

## JUNCTION BOX WITH POWER SUPPLY 22W 240V/24V d.c.

IP65 power supply for: N°3 Micropool LED\* or N°1 Minipool LED maximum load capacity 500Kg Dimensions 200mm x200mm x220mm \*= require 1 x S.3670 additional cable gland

# JUNCTION BOX WITH POWER SUPPLY 70W 240V/24V c.c.

IP65 power supply for: N°4 Micropool LED\*\* o N°3 Minipool LED\* or N°2 Pool LED maximum load capacity 500Kg Dimensions 300mm x300mm x230mm

\*\* = require 2 x S.3670 additional cable gland

#### S.3660 **JUNCTION BOX IP65\***

Junction box with cable glands for 3 cables IN (possibility of 3 more cables IN with S.3670 accessories) Maximum load capacity 500Kg Dimensions 300mm x300mm x230mm