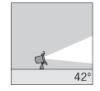

### LIGHTING PERFORMANCE

Lamp fixed position. LOR --

POOL SPOT requires a FLANGE accessory to anchor the fitting to the bottom of pools or fountains. The stainless steel flange is supplied with fastening screws, both for fixing the fitting to the flange and for the anchorage to the bottom of the pool. Should the fixation with screws be impossible, the weight of the accessory still allows to keep the luminaire sitting on the bottom of the pool. Single cable entry with M20 brass cable gland. Luminaire hard wired with 6 m. cable (2 x 1.5 mm²) cable type H07RN8-F for MICROPOOL, 6 m. cable (2 x 2,5 mm²) cable type H07RN8-F for MINIPOOL and 8 m. cable (2 x 2,5 mm²) cable type H07RN8-F for POOL closed by cable gland and sealed with B component epoxy resin, wired internally protected by silicon sheaths. MICROPOOL, MINIPOOL and POOL with cold white led work also with traditional systems 12V CA (proper to substitute existing lamps for swimming pool with magnetic transformer 230V/12V CA). Isolation: CLASS III . Available colours: Stainless steel (cod.19). Weight: 2.1 Kg