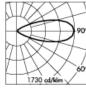

### LIGHTING PERFORMANCE

Lamp fixed position. LOR --

POOL SPOT requires a FLANGE accessory to anchor the fitting to the bottom of pools or fountains. The stainless steel flange is supplied with fastening screws, both for fixing the fitting to the flange and for the anchorage to the bottom of the pool. Should the fixation with screws be impossible, the weight of the accessory still allows to keep the luminaire sitting on the bottom of the pool. Single cable entry with M20 brass cable gland. Luminaire hard wired with 6 m. cable (2 x 1.5 mm²) cable type H07RN8-F for MICROPOOL, 6 m. cable (2 x 2,5 mm²) cable type H07RN8-F for MINIPOOL and 8 m. cable (2 x 2,5 mm²) cable type H07RN8-F for POOL closed by cable gland and sealed with B component epoxy resin, wired internally protected by silicon sheaths. MICROPOOL, MINIPOOL and POOL with cold white led work also with traditional systems 12V CA (proper to substitute existing lamps for swimming pool with magnetic transformer 230V/12V CA). Isolation: CLASS III . Available colours: Stainless steel (cod.19). Weight: 2.1 Kg