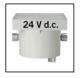

# JUNCTION BOX WITH POWER SUPPLY 70W 240V/24V c.c.

IP65 power supply for: N°4 Micropool LED\*\* o N°3 Minipool LED\* or N°2 Pool LED maximum load capacity 500Kg Dimensions 300mm x300mm x230mm

\*\* = require 2 x S.3670 additional cable gland

\* = require 1 x S.3670 additional cable gland