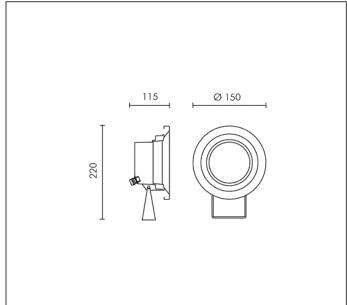

### TECHNICAL DATA SHEET ART. S.3686.19 - MINIPOOL SPOT

6 MODULES LED 6000K 24V 1670lm CRI 70

Rated luminaire luminous flux: 891lm

Rated input power: 20W Luminaire efficacy: 45lm/W

Without trasformer

### PRODUCT TYPE

Submersion luminaire. IP rating IP 68

### MATERIAL CHARACTERISTICS

Talc-filled technopolymer housing. Marine grade stainless steel AISI 316L front trim 2 mm thick. A4 grade Stainless Steel screws with 2,5-3% molybdenum content whitch increases the resistance against corrosion. Toughened transparent glass 4mm thick for MICROPOOL SPOT, 8mm MINIPOOL SPOT and POOL SPOT. Mechanical resistance IK 10 Silicone gaskets.

### LIGHTING PERFORMANCE

Lamp fixed position. LOR --

POOL SPOT requires a FLANGE accessory to anchor the fitting to the bottom of pools or fountains. The stainless steel flange is supplied with fastening screws, both for fixing the fitting to the flange and for the anchorage to the bottom of the pool. Should the fixation with screws be impossible, the weight of the accessory still allows to keep the luminaire sitting on the bottom of the pool. Single cable entry with M20 brass cable gland. Luminaire hard wired with 6 m. cable (2 x 1.5 mm²) cable type H07RN8-F for MICROPOOL, 6 m. cable (2 x 2,5 mm²) cable type H07RN8-F for MINIPOOL and 8 m. cable (2 x 2,5 mm²) cable type H07RN8-F for POOL closed by cable gland and sealed with B component epoxy resin, wired internally protected by silicon sheaths. MICROPOOL, MINIPOOL and POOL with cold white led work also with traditional systems 12V CA (proper to substitute existing lamps for swimming pool with magnetic transformer 230V/12V CA). Isolation: CLASS III . Available colours: Stainless steel (cod.19). Weight: 2.1 Kg