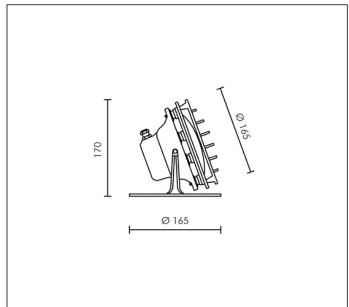

### LIGHTING PERFORMANCE

Lamp fixed position. LOR --

Single cable entry with 1/2" brass cable gland. Luminaire hard wired with 6 m. neoprene cable (2 x 6 mm²) cable type H07RN-F, closed by cable gland and sealed with B component epoxy resin, wired internally protected by silicon sheaths Isolation: CLASS III . Available colours: Bronze (cod.08). Weight: 5.3 Kg Lamp included.

### S.3644 PROTECTION GRILL IN BRONZE

Ø165 mm.

Available until 31/12/2017 but subject to stock levels