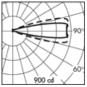

### LIGHTING PERFORMANCE

Lamp fixed position. LOR --

Single cable entry with 1/2" brass cable gland. Luminaire hard wired with 6 m. neoprene cable (2 x 6 mm²) cable type H07RN-F, closed by cable gland and sealed with B component epoxy resin, wired internally protected by silicon sheaths Isolation: CLASS III . Available colours: Bronze (cod.08). Weight: 5.3 Kg Lamp included.