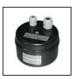

### **TECHNICAL DATA SHEET ART. S.3641 - MINISUB**

Available until 31/12/2017 but subject to stock levels

QPAR-36 50W vite

Rated luminaire luminous flux: 293lm

Rated input power: 50W

Luminaire efficacy: 6lm/W (LOR: --)

12V 50/60Hz

C€ ⊕ ♦ 1 IP 68 - 3m ■

Submersion luminaire. IP rating IP 68

### MATERIAL CHARACTERISTICS

Sand cast bronze housing type B10. A4 grade Stainless Steel screws with 2,5-3% molybdenum content which increases the resistance against corrosion. Silicone gaskets.

### LIGHTING PERFORMANCE

Lamp fixed position. LOR --

Single cable entry with 1/2" brass cable gland. Luminaire hard wired with 6 m. neoprene cable (2 x 6 mm²) cable type H07RN-F, closed by cable gland and sealed with B component epoxy resin, wired internally protected by silicon sheaths Isolation: CLASS III . Available colours: Bronze (cod.08). Weight: 5.3 Kg Lamp included.

### Not suitable to install outside the water.

Suitable for submersion in sea water.

This luminaire is compatible with bulbs of the energy classes: E. The luminaire is sold with a bulb of the energy class: E (Regulation UE 874/2012).