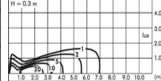

### **TECHNICAL DATA SHEET ART. S.3641 - MINISUB**

Available until 31/12/2017 but subject to stock levels

QPAR-36 50W vite

Rated luminaire luminous flux: 293lm

Rated input power: 50W

Luminaire efficacy: 6lm/W (LOR: --)

### LIGHTING PERFORMANCE

Lamp fixed position. LOR --

Single cable entry with 1/2" brass cable gland. Luminaire hard wired with 6 m. neoprene cable (2 x 6 mm²) cable type H07RN-F, closed by cable gland and sealed with B component epoxy resin, wired internally protected by silicon sheaths Isolation: CLASS III . Available colours: Bronze (cod.08). Weight: 5.3 Kg Lamp included.