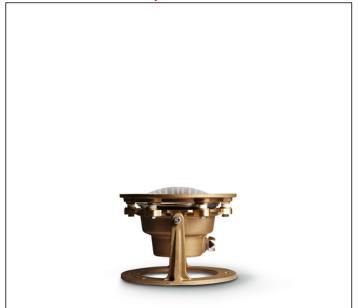

### **TECHNICAL DATA SHEET ART. S.3641 - MINISUB**

Available until 31/12/2017 but subject to stock levels

QPAR-36 50W vite

Rated luminaire luminous flux: 293lm

Rated input power: 50W

Luminaire efficacy: 6lm/W (LOR: --)

### MATERIAL CHARACTERISTICS

Sand cast bronze housing type B10. A4 grade Stainless Steel screws with 2,5-3% molybdenum content which increases the resistance against corrosion. Silicone gaskets.

### LIGHTING PERFORMANCE

Lamp fixed position. LOR --

Single cable entry with 1/2" brass cable gland. Luminaire hard wired with 6 m. neoprene cable (2 x 6 mm²) cable type H07RN-F, closed by cable gland and sealed with B component epoxy resin, wired internally protected by silicon sheaths Isolation: CLASS III . Available colours: Bronze (cod.08). Weight: 5.3 Kg Lamp included.