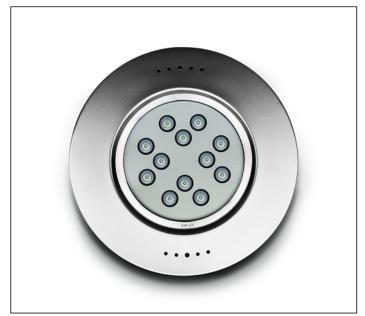

# **TECHNICAL DATA SHEET ART. S.3630.19 - POOL**

12 MODULES LED RGBW 24V PWM Rated luminaire luminous flux: 430lm

Rated input power: 31W Luminaire efficacy: 14lm/W

Without trasformer

# PRODUCT TYPE

Submersion luminaire. IP rating IP 68

#### MATERIAL CHARACTERISTICS

Talc-filled technopolymer housing. Marine grade stainless steel AISI 316L front trim 2 mm thick. A4 grade Stainless Steel screws with 2,5-3% molybdenum content which increases the resistance against corrosion. Toughened transparent glass 10mm thick MICROPOOL, 12mm thick MINIPOOL/POOL. Mechanical resistance IK 10 Silicone gaskets.