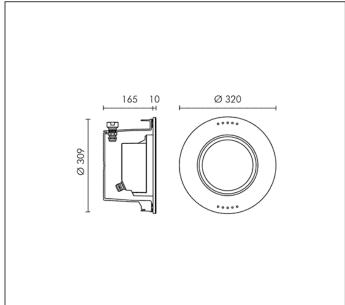

### RECESSING BOX

Recessing box in technopolymer with front ring in stainless steel AISI 316L with cable entry on all 4 sides also allows: 1) Easy wiring; 2) Easy access to the fitting for maintenance purposes.

### WIRING

Single cable entry with M20 brass cable gland. Luminaire hard wired with 6 m. cable (6 x 1mm²) cable type H07RN8-F for MICROPOOL RGBW, 6 m. cable (6 x 1mm²) cable type H07RN8-F for MINIPOOL RGBW and 8 m. cable (6 x 1mm²) cable type H07RN8-F for POOL RGBW closed by cable gland and sealed with B component epoxy resin, wired internally protected by silicon sheaths Corrugated plastic pipe 5m long for MICROPOOL and MINIPOOL, 7m long for POOL. Isolation: CLASS III . Available colours: Stainless steel (cod.19). Weight: 6.4 Kg