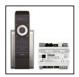

#### S.3493 DMX CONTROLLER SET

This DMX system includes a controller (A) and a control unit (B).

The controller has a wall fixed base wired to the control unit.

With the controller (A) simple sceneries can be programmed and managed.

The control unit (B) memorizes and runs the light sceneries generated by the controller (A) through a DMX signal. Moreover it can memorize complex light sceneries created with a computer using a professional DMX software.

#### S.3494 REMOTE CONTROL UNIT

It allows the wireless connection via radio waves between the controller (A) and the control unit (B). Hence the controller (A) becomes portable. IP20