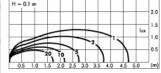

The holes along the ring of the luminaire allow for water circulation and work as an effective cooling system: the water enters the lower holes, circulates inside the recessing box and, once it's heated, it flows out of the upper holes. The spectral distribution of the light is intended to change the appearance of the scene or object lit. Not intended for use in other applications. Lamp fixed position. LOR --