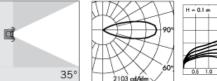

The holes along the ring of the luminaire allow for water circulation and work as an effective cooling system: the water enters the lower holes, circulates inside the recessing box and, once it's heated, it flows out of the upper holes. The spectral distribution of the light is intended to change the appearance of the scene or object lit. Not intended for use in other applications. Lamp fixed position. LOR --