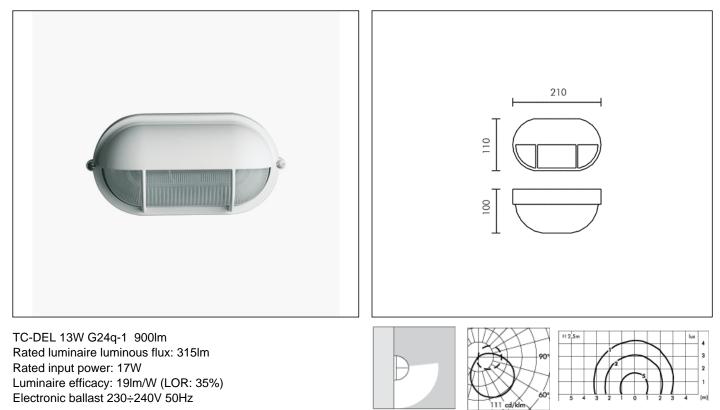

### PRODUCT TYPE

Wall mounted luminaire. IP rating IP 54 MATERIAL CHARACTERISTICS

Aluminium die cast housing in EN AB-47100 (low copper content) with high resistance against corrosion. Stone wash surface treatment prior to painting process. A4 grade Stainless Steel screws with 2,5-3% molybdenum content which increases the resistance against corrosion. EPDM gaskets. Painting Process : 3 Step Process 1) Surface treatment with BONDERITE. A heavy metal free chemical surface treatment containing ceramic nano particles giving a cohesive, inorganic and highly dense protective coating. 2) PRE POLYMERIZATION a process of introducing an epoxy primer with excellent characteristics to the paint which also offers very high resistance to oxidation due to its Zinc content. 3) POLYMERIZATION a process with the application of polyester powder with high resistance against UV rays and harsh weather

## conditions. Resistance test protection for Marine applications for 1200h. Mechanical resistance IK 06 LIGHTING PERFORMANCE

Sand blasted glass diffuser. Lamp fixed position. LOR 35%

### WIRING

Supply double cable entry. Isolation: CLASS I . Available colours: White (cod.01), Black (cod.09). Weight: 1.1 Kg Glow Wire test: 850°C Lamp not included.

This luminaire is compatible with bulbs of the energy classes: A (Regulation UE 874/2012).