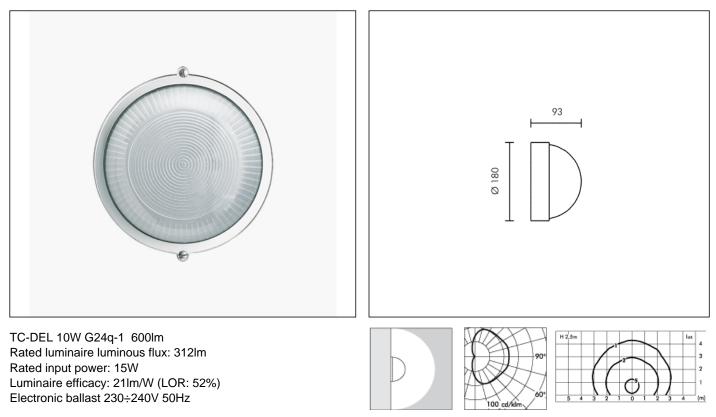

## **TECHNICAL DATA SHEET ART. S.185 - PLAFONIERE ROUND**

#### PRODUCT TYPE

Wall mounted luminaire. IP rating IP 54 MATERIAL CHARACTERISTICS

Aluminium die cast housing in EN AB-47100 (low copper content) with high resistance against corrosion. Stone wash surface treatment prior to painting process. A4 grade Stainless Steel screws with 2,5-3% molybdenum content which increases the resistance against corrosion. EPDM gaskets. Painting Process : 3 Step Process 1) Surface treatment with BONDERITE. A heavy metal free chemical surface treatment containing ceramic nano particles giving a cohesive, inorganic and highly dense protective coating. 2) PRE POLYMERIZATION a process of introducing an epoxy primer with excellent characteristics to the paint which also offers very high resistance to oxidation due to its Zinc content. 3) POLYMERIZATION a process with the application of polyester powder with high resistance against UV rays and harsh weather conditions. Resistance test protection for Marine applications for 1200h. Mechanical resistance --

#### LIGHTING PERFORMANCE

Sand blasted glass diffuser. Lamp fixed position. LOR 52%

### WIRING

Supply double cable entry. Isolation: CLASS I . Available colours: White (cod.01), Black (cod.09). Weight: 1.4 Kg Glow Wire test: 850°C Lamp not included.

This luminaire is compatible with bulbs of the energy classes: B (Regulation UE 874/2012).