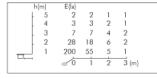

#### **INSTALLATION AND MANTEINANCE**

Streamline wall mounted allows three different beam settings: 0° - 5° - 10°. Streamline projector suitable with the bracket that allows a 180° product rotation.