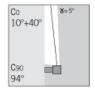

#### **INSTALLATION AND MANTEINANCE**

Streamline wall mounted allows three different beam settings: 0° - 5° - 10°. Streamline projector suitable with the bracket that allows a 180° product rotation.