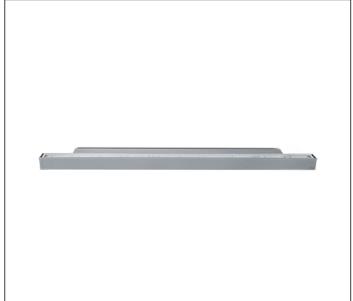

Fixture available with integral DALI driver on request with surcharge. PRODUCT TYPE

Wall mounted luminaire. IP rating IP 65

#### MATERIAL CHARACTERISTICS

Die-cast EN AB-47100 aluminium housing with high corrosion resistance. Stone wash surface treatment prior to painting process. A4 grade Stainless Steel screws with 2,5-3% molybdenum content which increases the resistance against corrosion. Pre treated Silicone Gaskets. Painting Process: 3 Step Process