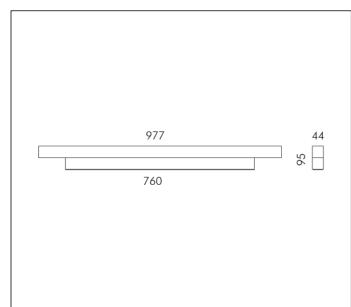

### WIRING

Luminaire suitable for single cable gland (projector) or single grommet (wall). Isolation: CLASS I. Available colours: Aluminium grey (cod.14). Weight: Kg Glow Wire test: -

Lamp included.

This luminaire contains built-in LED modules with energy class: A, A+, A++. In case of damage or malfunction please contact the manufacturer to receive additional instructions on how to replace and relative spare parts to order. The LED modules cannot be handled in the luminaire by the end user (Regulation