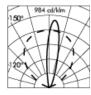

#### LIGHTING PERFORMANCE

Clear toughened glass diffuser. LOR --. Compact electronic ballast to guarantee better lamp stability, lifetime and reduced energy consumption. Projector version: The sophisticated optics focuses the beam and makes the light comfortable by reducing the direct glare of the light source.