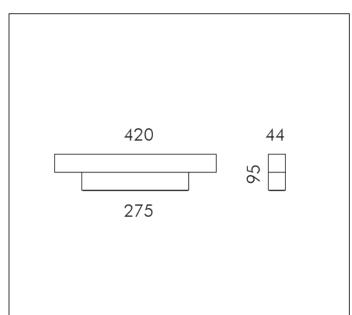

## TECHNICAL DATA SHEET ART. S.1240N - MINISTREAMLINE WALL MOUNTED

Version is available on request

MODULES LED 4000K 230V 2960lm CRI 80 Rated luminaire luminous flux: 1751lm

Rated input power: 25W Luminaire efficacy: 70lm/W