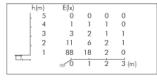

#### **INSTALLATION AND MANTEINANCE**

Streamline wall mounted allows three different beam settings: 0° - 5° - 10°. Streamline projector suitable with the bracket that allows a 180° product rotation.