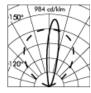

## TECHNICAL DATA SHEET ART. S.1240N - MINISTREAMLINE WALL MOUNTED

Version is available on request

MODULES LED 4000K 230V 2960lm CRI 80 Rated luminaire luminous flux: 1751lm

Rated input power: 25W Luminaire efficacy: 70lm/W

### LIGHTING PERFORMANCE

Clear toughened glass diffuser. LOR --. Compact electronic ballast to guarantee better lamp stability, lifetime and reduced energy consumption. Projector version: The sophisticated optics focuses the beam and makes the light comfortable by reducing the direct glare of the light source.