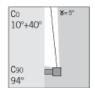

#### **INSTALLATION AND MANTEINANCE**

Streamline wall mounted allows three different beam settings: 0° - 5° - 10°. Streamline projector suitable with the bracket that allows a 180° product rotation.