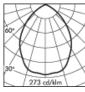

| h(m) | Ø(m) | E(lx) |
|------|------|-------|
| 1    | 1.77 | 327   |
| 2    | 3.54 | 82    |
| 3    | 5.31 | 36    |
| 4    | 7.08 | 20    |
| 5    | 8.85 | 13    |

83