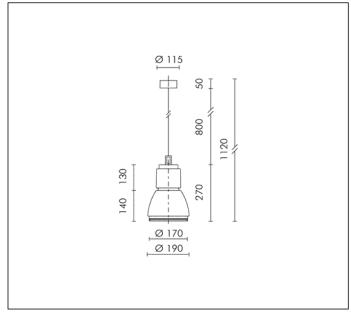

## INSTALLATION AND MAINTENANCE

The steel suspension cable is connected to the fixing base of the luminaire. To facilitate installation, a disconnecting switch immediately interrupts the circuit when the cover is opened. Steel suspension cable 80 cm length. The screws that fix the front glass holder to the main body of the projector are also in AISI 316L stainless steel with anti loss washers . The glass diffuser and front support ring are secured to the body of the projector by a pivoting hinge assembly that when opened allows for easy access to the lamp and the reflector. All the internal accessories such as lenses, coloured filters and antiglare shield are fixed to the pivoting front support ring and allow for easy access to the lamp and reflector .

Luminaire hard wired with cable. Isolation: CLASS I . Available colours: Aluminium grey (cod.14). Weight: 4.1 Kg Glow Wire test: 960°C Lamp not included.

This luminaire is compatible with bulbs of the energy classes: B (Regulation UE 874/2012).