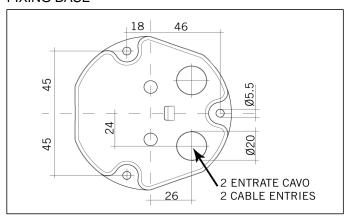

front support ring are secured to the body of the projector by a pivoting hinge assembly that when opened allows for easy access to the lamp and the reflector. All the internal accessories such as lenses, coloured filters and antiglare shield are fixed to the pivoting front support ring and allow for easy access to the lamp and reflector .

Luminaire hard wired with cable. Isolation: CLASS I . Available colours: Aluminium grey (cod.14). Weight: 4.1 Kg Glow Wire test: 960°C Lamp not included.

This luminaire is compatible with bulbs of the energy classes: B (Regulation UE 874/2012).

### **EMERGENCY VERSIONS**

The fittings operates both on AC (50/60Hz) and DC (0Hz) voltage.





## **TECHNICAL DATA SHEET ART. S.1160 - MINIFOCUS SUSPENSION**

## **Further information**

## **FIXING BASE**