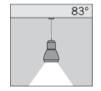

| h(m) | Ø(m) | E(lx) |
|------|------|-------|
| 1    | 1.77 | 327   |
| 2    | 3.54 | 82    |
| 3    | 5.31 | 36    |
| 4    | 7.08 | 20    |
| 5    | 8.85 | 13    |

83