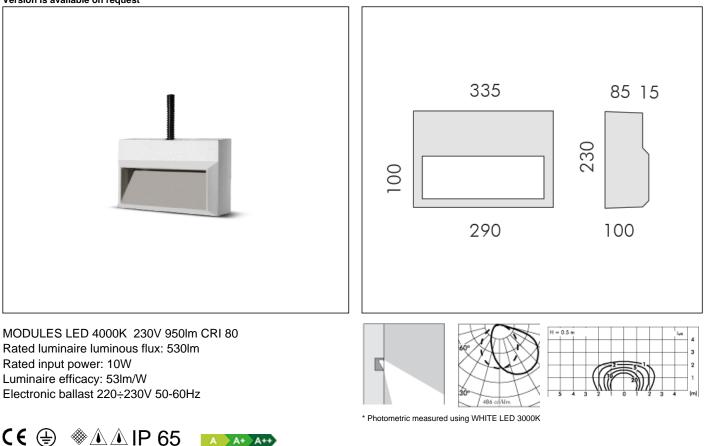

## **TECHNICAL DATA SHEET ART. C.8222N - GHOST HORIZONTAL**

Version is available on request

PRODUCT TYPE

Wall mounted luminaire. IP rating IP 65 MATERIAL CHARACTERISTICS

Ghost for breeze block application is easily applied in walls made of perforated bricks or cement conglomerate. The product is designed to be wall mounted and completely integrated with the architecture of which it will take over the finish. The cavity is pre-finished and ready for painting. The procedure is as follows: 1. Plan the positioning of the corrugated tube for electrification; 2. Make a niche to insert the Ghost polystyrene block, paying attention to its aligning; 3. Lay the fixative grid that connects the cement conglomerate wall to the Ghost's polystyrene lock; 4. Enclose the product in the wall, cut the grid at the Ghost's cavity and finish off; 5. Once the work is finished, the luminaire may be installed. Mechanical resistance IK 06

## LIGHTING PERFORMANCE Toughened glass diffuser. LOR --

WIRING

Supplied with a pre-wired 0.3m H05RN-F cable. Isolation: CLASS I . Available colours: Cast cement. Weight: 1.3 Kg Glow Wire test: --

## L.E.D circuit included. GHOST PATENT PENDING, REGISTERED DESIGN

This luminaire contains built-in LED modules with energy class: A, A+, A++. In case of damage or malfunction please contact the manufacturer to receive additional instructions on how to replace and relative spare parts to order. The LED modules cannot be handled in the luminaire by the end user (Regulation UE 874/2012).

LED circuit boards are engineered accordingly to actual Lumen Maintenance regulation (LM80) and Technical Memorandum (TM21) where uniformity and quality of light is 50.000 hours referred to L70 B20 Ta 25°C.

Lifecycle refers to LED circuit boards only, all others components of the luminaire are excluded.

SIMES S.p.A. - Via G.Pastore 2/4 - 25040 - Corte Franca - BRESCIA (ITALY) - http://www.simes.com - e-mail: simes@simes.com