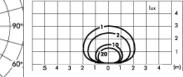

### TECHNICAL DATA SHEET ART. C.8106W - CONCRETE BOLLARD H 450mm





MODULES LED 3000K 230V 2306lm CRI 90 MacAdam step 3

Rated luminaire luminous flux: 883lm

Rated input power: 25W Luminaire efficacy: 35lm/W

Electronic ballast 220÷240V 50/60Hz













#### PRODUCT TYPE

Bollard fitting. IP rating IP 65

#### MATERIAL CHARACTERISTICS

Concrete covering with added synthetic fibers with high mechanical strength. Lighting fixture in die-cast EN AB-47100 aluminium (low copper content) housing with high corrosion resistance. Stone wash surface treatment prior to painting process. A4 grade Stainless Steel screws with 2,5-3% molybdenum content which increases the resistance against corrosion. Silicone gaskets. This product has been manufactured with hand crafted procedures, therefore small imperfections, subsidence of the concrete surface, actual cracks and future, colour ripples and variations over time, are deliberately present and they are a feature of the concrete product, proving the hand-made manufacturing procedure. Mechanical