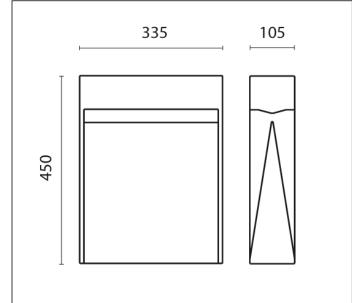

### TECHNICAL DATA SHEET ART. C.8106W - CONCRETE BOLLARD H 450mm

MODULES LED 3000K 230V 2306lm CRI 90 MacAdam step 3

Rated luminaire luminous flux: 883lm

Rated input power: 25W Luminaire efficacy: 35lm/W