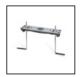

## TECHNICAL DATA SHEET ART. C.8106W - CONCRETE BOLLARD H 450mm ACCESSORIES

S.6359
FLANGE
Steel flange with stainless steel screws (to be fixed in concrete).

SIMES S.p.A. - Via G.Pastore 2/4 - 25040 - Corte Franca - BRESCIA (ITALY) - http://www.simes.com - e-mail: simes@simes.com