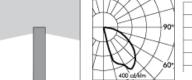

### TECHNICAL DATA SHEET ART. C.8106W - CONCRETE BOLLARD H 450mm





MODULES LED 3000K 230V 2306lm CRI 90 MacAdam step 3

Rated luminaire luminous flux: 883lm

Rated input power: 25W Luminaire efficacy: 35lm/W

Electronic ballast 220÷240V 50/60Hz













#### PRODUCT TYPE

Bollard fitting. IP rating IP 65

#### MATERIAL CHARACTERISTICS

Concrete covering with added synthetic fibers with high mechanical strength. Lighting fixture in die-cast EN AB-47100 aluminium (low copper content) housing with high corrosion resistance. Stone wash surface treatment prior to painting process. A4 grade Stainless Steel screws with 2,5-3% molybdenum content which increases the resistance against corrosion. Silicone gaskets. This product has been manufactured with hand crafted procedures, therefore small imperfections, subsidence of the concrete surface, actual cracks and future, colour ripples and variations over time, are deliberately present and they are a feature of the concrete product, proving the hand-made manufacturing procedure. Mechanica