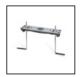

## TECHNICAL DATA SHEET ART. C.8100W - CONCRETE BOLLARD H 250mm ACCESSORIES

S.6359
FLANGE
Steel flange with stainless steel screws (to be fixed in concrete).