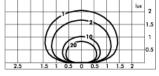

### SIMES

luce per l'architettura

#### TECHNICAL DATA SHEET ART. C.8100W - CONCRETE BOLLARD H 250mm





MODULES LED 3000K 230V 1153lm CRI 90 MacAdam step 3

Rated luminaire luminous flux: 361lm

Rated input power: 13.5W Luminaire efficacy: 27lm/W

Electronic ballast 220÷240V 50/60Hz













#### PRODUCT TYPE

Bollard fitting. IP rating IP 65

#### MATERIAL CHARACTERISTICS

Concrete covering with added synthetic fibers with high mechanical strength. Lighting fixture in die-cast EN AB-47100 aluminium (low copper content) housing with high corrosion resistance. Stone wash surface treatment prior to painting process. A4 grade Stainless Steel screws with 2,5-3% molybdenum content which increases the resistance against corrosion. Silicone gaskets. This product has been manufactured with hand crafted procedures, therefore small imperfections, subsidence of the concrete surface, actual cracks and future, colour ripples and variations over time, are deliberately present and they are a feature of the concrete product, proving the hand-made manufacturing procedure. Mechanical re