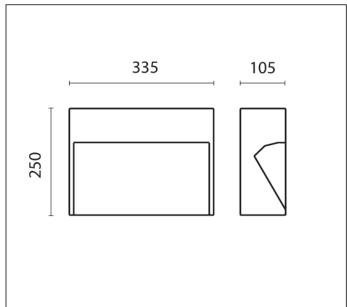

#### TECHNICAL DATA SHEET ART. C.8100W - CONCRETE BOLLARD H 250mm

MODULES LED 3000K 230V 1153lm CRI 90 MacAdam step 3

Rated luminaire luminous flux: 361lm

Rated input power: 13.5W Luminaire efficacy: 27lm/W