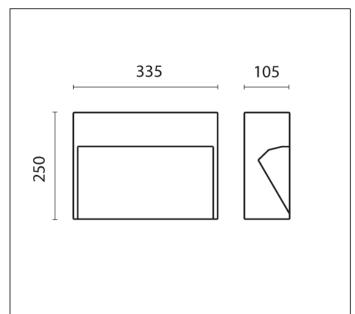

### TECHNICAL DATA SHEET ART. C.8100N - CONCRETE BOLLARD H 250mm

Version is available on request

MODULES LED 4000K 230V 1245lm CRI 90 MacAdam step 3

Rated luminaire luminous flux: 390lm

Rated input power: 13.5W Luminaire efficacy: 29lm/W

#### PRODUCT TYPE

Bollard fitting. IP rating IP 65
MATERIAL CHARACTERISTICS

Concrete covering with added synthetic fibers with high mechanical strength. Lighting fixture in die-cast EN AB-47100 aluminium (low copper content) housing with high corrosion resistance. Stone wash surface treatment prior to painting process. A4 grade Stainless Steel screws with 2,5-3% molybdenum content which increases the resistance against corrosion. Silicone gaskets. This product has been manufactured with hand crafted procedures, therefore small imperfections, subsidence of the concrete surface, actual cracks and future, colour ripples and variations over time, are deliberately present and they are a feature of the concrete product, proving the hand-made manufacturing procedure. Mechanical resistance IK 06