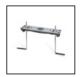

## TECHNICAL DATA SHEET ART. C.8100N - CONCRETE BOLLARD H 250mm ACCESSORIES

S.6359
FLANGE
Steel flange with stainless steel screws (to be fixed in concrete).