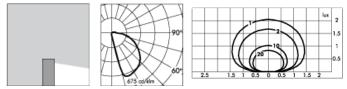

### TECHNICAL DATA SHEET ART. C.8100N - CONCRETE BOLLARD H 250mm

Version is available on request

MODULES LED 4000K 230V 1245lm CRI 90 MacAdam step 3

Rated luminaire luminous flux: 390lm

Rated input power: 13.5W Luminaire efficacy: 29lm/W

#### LIGHTING PERFORMANCE

Toughened glass diffuser. LOR -