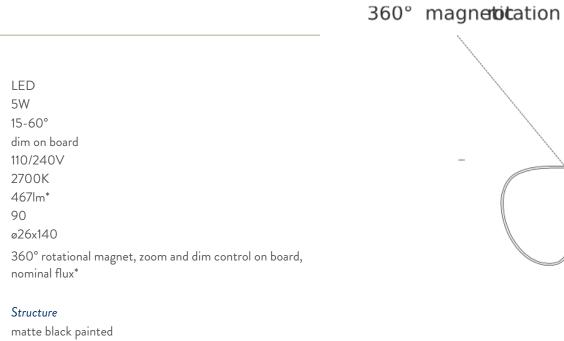

LED

## LAMPING

| Source            |
|-------------------|
| Total power       |
| Emission          |
| Switching         |
| Tension           |
| Color temperature |
| Luminous flux     |
| Typ CRI           |
| Dimensions        |
| Notes             |