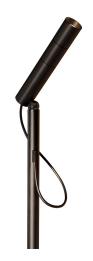

Sophisticated and technical project that introduces the most cuttingedge achievements in the optics and dimming control into a domestic environment. Designed for a sharp lighting through a fluid interaction. A simple hand gesture can orient the light, vary the intensity and adjust the beam angle. The spotlight's features converge where the hand naturally rests to direct the spot. A magnetic spherical joint swivels the spot, providing significant adjustments. Matte black aluminium.