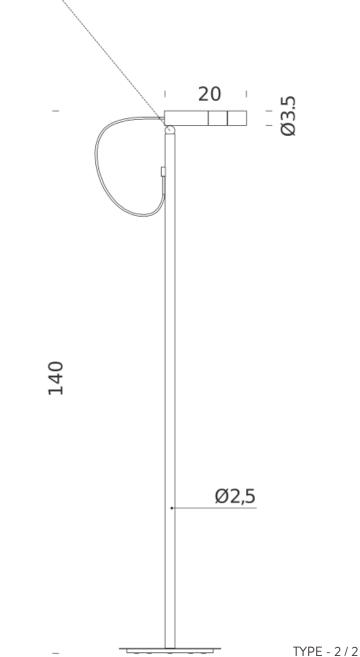

Sophisticated and technical project that introduces the most cuttingedge achievements in the optics and dimming control into a domestic environment. Designed for a sharp lighting through a fluid interaction. A simple hand gesture can orient the light, vary the intensity and adjust the beam angle. The spotlight's features converge where the hand naturally rests to direct the spot. A magnetic spherical joint swivels the spot, providing significant adjustments. Matte black aluminium.