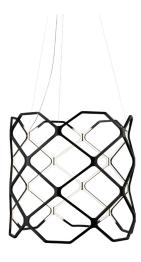

## **TITIA**

Arihiro Miyake

Suspension LED lamp composed of identical injection-molded modules in thermoplastic polymer and equipped with quick couplings for a practical and quick assembly.

This delicate silhouette is available in matt white or black finishes.

Miniaturized and integrated dimmable LED system for excellent luminous efficiency.