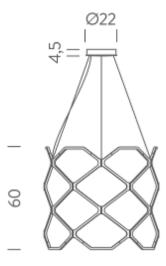

## **LAMPING**

Source LED board
Total power 90W
Emission diffused

Switchingdimmable 1-10VTension110/240VColor temperature2700K

Luminous flux 3850lm (source luminous flux)

Typ CRI 85 Energy class A+

Materials PC + ABS

Notes cable length 3m, typ cri 85, DALI version on request,

TRIAC VERSION on request

Net lamp weight 4,8 kg

Codes Structure
TIT LWW 51 white

TIT LNN 51 black

**PACKAGE** 

Package 01 Dimension: 68x65x32 cm / Gross weight: 7,1 kg