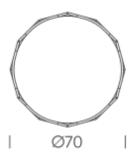

## **LAMPING**

Source LED board
Total power 90W
Emission diffused

Switchingdimmable 1-10VTension110/240VColor temperature2700K

Luminous flux 3850lm (source luminous flux)

Typ CRI 85 Energy class A+

Materials PC + ABS

Notes cable length 3m, typ cri 85, DALI version on request,

TRIAC VERSION on request

Net lamp weight 4,8 kg

Codes Structure
TIT LWW 51 white

TIT LNN 51 black

**PACKAGE** 

Package 01 Dimension: 68x65x32 cm / Gross weight: 7,1 kg