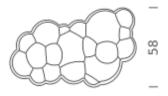

## NUVOLA PENDANT MINOR

Mario Bellini

Family of pendant and wall/ceiling lamps with structure in natural opal polyethylene made in rotational molding. Diffused lighting for a widespread and comfortable output. The suspension version is available in two sizes: Nuvola and Nuvola Minor. The wall/ceiling version is composed of one of the two blocs (deep or flat). All versions are dimmable. For the pendant version, DALI driver on request.