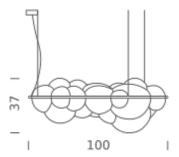

## NUVOLA PENDANT MINOR

Mario Bellini

Family of pendant and wall/ceiling lamps with structure in natural opal polyethylene made in rotational molding. Diffused lighting for a widespread and comfortable output. The suspension version is available in two sizes: Nuvola and Nuvola Minor. The wall/ceiling version is composed of one of the two blocs (deep or flat). All versions are dimmable. For the pendant version, DALI driver on request.

Package 01 Dimension: 110x66x51 cm / Gross weight: 11 kg

Certificazioni