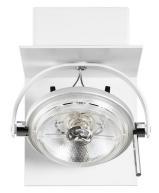

# K-HOLE

Gabi Peretto

K-Hole System is aimed at satisfying the needs of lighting design planning particularly for retail spaces. The family is composed of two typologies: semi-recessed and ceiling/ wall with QR111 LED or halogen sources. The semi-recessed version can be installed in all plasterboard ceiling. In the wall/ceiling version, the power supply is integrated. Products realized in matt white powder coated aluminium.

Structure

white

Dimension: 16x18x15 cm / Gross weight: 1,5 kg