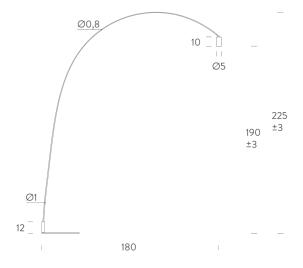

## **LAMPING**

Source LED Total power 15W

Emissionorientable 60°SwitchingdimmableTension110/240VColor temperature2700KLuminous flux839lmTyp CRI90Dimensions180x225

Notes cable length 3,5m, dimmer on cable, antiglare accessory

included, 90° orientable spot

Net lamp weight 8 kg

Codes Structure

FOX LN2 21 matte black painted

**PACKAGE** 

Package 01 Dimension: Lamp 180x62x10 cm
Package 02 Dimension: Base 38x38x4 cm