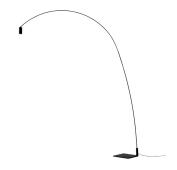

## **FOX**

Bernhard Osann

FOX is a dimmable LED floor lamp. Steel matte black painted structure and base. Aluminum spot with optional honeycomb filter for antiglare. Its slewing arc and its directable cylindric head allow to flexibly orientate the light beam for a consistent warm diffused light.