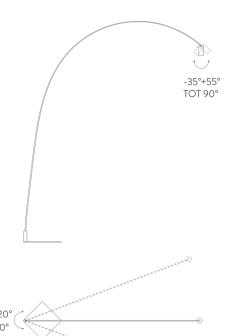

## **LAMPING**

Source LED Total power 15W

Emissionorientable 60°SwitchingdimmableTension110/240VColor temperature2700KLuminous flux839lmTyp CRI90Dimensions180x225

Notes cable length 3,5m, dimmer on cable, antiglare accessory

included, 90° orientable spot

Net lamp weight 8 kg

Codes Structure

FOX LN2 21 matte black painted

**PACKAGE** 

Package 01 Dimension: Lamp 180x62x10 cm
Package 02 Dimension: Base 38x38x4 cm