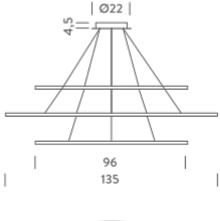

#### **LAMPING**

Source linear LED
Total power 94W

Emission diffused orientable uplight(minor), diffused orientable

downlight (major/minor)

Switchingdimmable 1-10VTension110/240VColor temperature2700K

Luminous flux 1325+2050+1325lm

Typ CRI 85

Materials Aluminium

Notes adjustable cable length from 2,5 to 0,4 m, DALI version on

request, TRIAC VERSION on request

Net lamp weight 5 kg

Codes Structure/Diffuser

ELP LW2 57 white/white ELP LN2 57 black/white

ELP LL2 57 polished aluminium/white ELP LO2 57 gold painted/white

ELP LGW 57 gold polished anodized/white

**PACKAGE** 

Package 01 Dimension: 80x150x15 cm / Gross weight: 7,5 kg