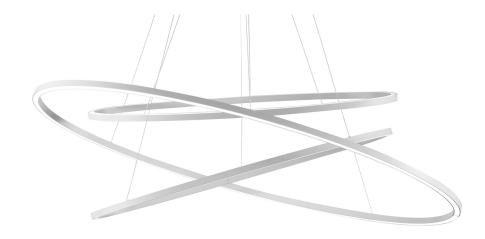

# ELLISSE PENDANT TRIPLE

Federico Palazzari

Collection of LED pendants, floor/wall lamps available in different versions: major, minor, double, triple and mega provides a direct or indirect diffused light.

Ellisse Major is also avalaible as floor or wall versions and is provided with a black marble base or a wall hook accessory.