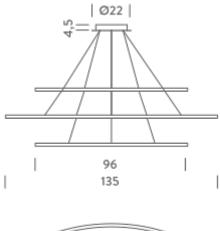

#### **LAMPING**

Source linear LED
Total power 94W

Emission diffused orientable uplight(minor), diffused orientable

downlight (major/minor)

Switchingdimmable 1-10VTension110/240VColor temperature3000K

Luminous flux 1325+2050+1325lm

Typ CRI 85

Materials Aluminium

Notes adjustable cable length from 2,5 to 0,4 m, DALI version on

request

Net lamp weight 5 kg

Codes Structure/Diffuser

ELP LWW 57 white /white ELP LNW 57 black/white

ELP LLW 57 polished aluminium/white ELP LOW 57 gold painted/white

**PACKAGE** 

Package 01 Dimension: 15x80x150 cm / Gross weight: 7,5 kg