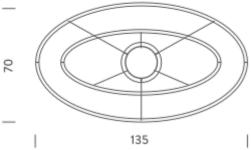

# ELLISSE PENDANT TRIPLE

Federico Palazzari

Collection of LED pendants, floor/wall lamps available in different versions: major, minor, double, triple and mega provides a direct or indirect diffused light.

Ellisse Major is also avalaible as floor or wall versions and is provided with a black marble base or a wall hook accessory.