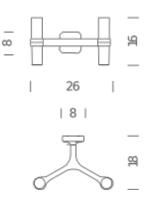

### 2 X LED/HALO

#### **LAMPING**

Source halopin G9 QT-14

Total power 2x60W Emission diffused

Switching dimmable, according to bulb

Tension 110/230V Energy class A+

Materials aluminium + glass

Notes LED version with kit G9 LED NEMO

Net lamp weight 1,4 kg

Codes Structure/Diffuser

CRO HWW 31 white/white
CRO HNW 31 black/white
CRO HLW 31 polished/white
CRO HGW 31 gold painted/white
CRO HOW 31 gold plated/white
CRO HPW 31 black plated/white