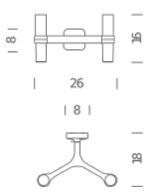

### 2 X LED/HALO

Net lamp weight 1,4 kg

Codes Structure/Diffuser

CRO HWW 31 white/white
CRO HNW 31 black/white
CRO HLW 31 polished/white
CRO HGW 31 gold painted/white
CRO HOW 31 gold plated/white
CRO HPW 31 black plated/white