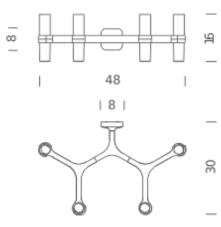

## 4 X LED/HALO

## Codes Structure/Diffuser

CRO HWW 32 white/white
CRO HNW 32 black/white
CRO HLW 32 polished/white
CRO HGW 32 gold painted/white
CRO HOW 32 gold plated/white
CRO HPW 32 black plated/white

**PACKAGE** 

Package 01 Dimension: 38x53x16 cm / Gross weight: 1,8 kg