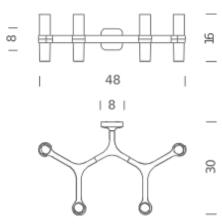

## 4 X LED/HALO

#### **LAMPING**

Source halopin G9 QT-14

Total power 4x60W Emission diffused

Switching dimmable, according to bulb

Tension 110/230V

Materials aluminium + glass

Notes LED version with kit G9 LED NEMO

Net lamp weight 1,4 kg

## Codes Structure/Diffuser

CRO HWW 32 white/white
CRO HNW 32 black/white
CRO HLW 32 polished/white
CRO HGW 32 gold painted/white
CRO HOW 32 gold plated/white
CRO HPW 32 black plated/white

**PACKAGE** 

Package 01 Dimension: 38x53x16 cm / Gross weight: 1,8 kg