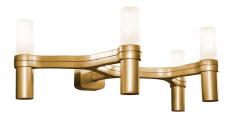

# **CROWN WALL**

Jehs + Laub

Wall lamps, with modular structure in die-casted aluminium and sandblasted glass diffusers. Structure in aluminium hand polished glossy, gold plated, painted in matt white, matt black, gold or black plated.

## 4 X LED/HALO

## Codes Structure/Diffuser

CRO HWW 32 white/white
CRO HNW 32 black/white
CRO HLW 32 polished/white
CRO HGW 32 gold painted/white
CRO HOW 32 gold plated/white
CRO HPW 32 black plated/white

**PACKAGE** 

Package 01 Dimension: 38x53x16 cm / Gross weight: 1,8 kg