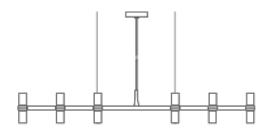

## CROWN PLANA MINOR

Jehs + Laub

Family composed by pendant chandeliers whose shape is inspired by the outline of the snow crystal. Modular lamps realized with a diecasted aluminium structure and sandblasted glass diffusers. Structure is available in different versions hand polished aluminium, glossy gold plated or black plated, painted in matt white, matt black, or matt gold. Widespread light. Double switch for the Summa and Magnum versions. The pendant versions are equipped with transparent cable.

## **LAMPING**

Source halopin G9 QT-14

Total power 12x25W Emission diffused

Switching dimmable, according to bulb

Tension 110/230V

Materials aluminium + glass

Notes cable length max 2,5m; LED version with kit G9 LED