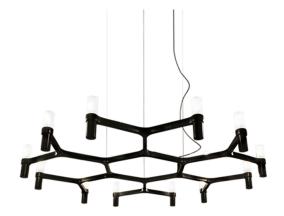

## CROWN PLANA MINOR

Jehs + Laub

Family composed by pendant chandeliers whose shape is inspired by the outline of the snow crystal. Modular lamps realized with a diecasted aluminium structure and sandblasted glass diffusers. Structure is available in different versions hand polished aluminium, glossy gold plated or black plated, painted in matt white, matt black, or matt gold. Widespread light. Double switch for the Summa and Magnum versions. The pendant versions are equipped with transparent cable.