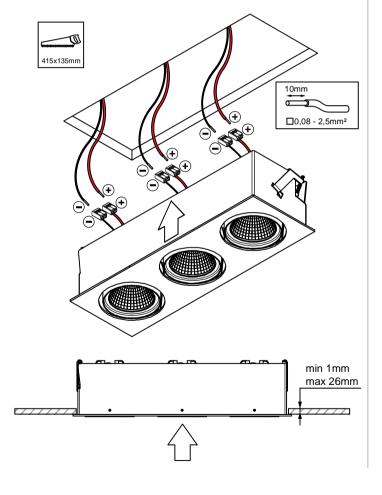

## Marcel 3xLED GE

140930XX 140931XX 140932XX 140933XX 140934XX 140935XX

| CHECK DIP-SWITCHES ON DRIVER |                    |  |  |
|------------------------------|--------------------|--|--|
| $\overline{\mathbb{W}}$      | ON 0FF 1 2 3 4 5 6 |  |  |