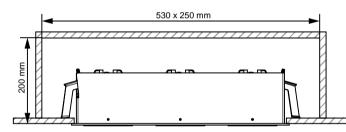

ON 0FF 1 2 3 4 5 6 |  |  |

| Drive Current (mA)                       | Forward Voltage |          | Power |  |
|------------------------------------------|-----------------|----------|-------|--|
|                                          | min (Vf)        | max (Vf) | (W)   |  |
| 350                                      | 30,9            | 35,7     | 11,7  |  |
| 500                                      | 31,9            | 36,8     | 17,2  |  |
| 600                                      | 32,5            | 37,5     | 21,0  |  |
| 700                                      | 33,2            | 38,3     | 25,0  |  |
| For serial connection, respect polarity! |                 |          |       |  |
| RED                                      |                 | BLACK    |       |  |











## PREVENTING ELECTROSTATIC DAMAGE A discharge of static electricity may damage sensitive components. Always be properly

sensitive components. Aways be properly grounded when touching leads or circuitry inside the luminaire. Use a wrist strap connected by a ground cord to the housing Avoid touching the light sources with bare hands.



The light source contained in this luminaire shall only be replaced by the manufacturer or his service ager or a similar qualified person

## CAN BE USED WITH

Drivers:

see driver matrix - latest version on website www.supermodular.com or check sales contact