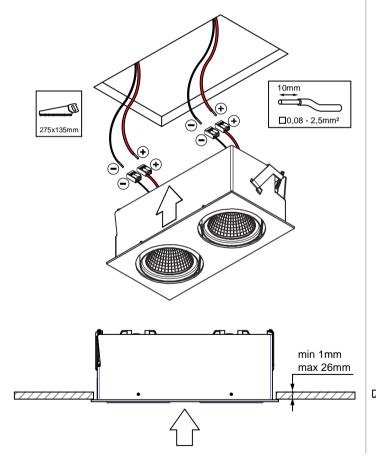

## Marcel 2xLED GE

140920XX 140921XX 140922XX 140923XX 140924XX 140925XX

| Drive Current                            | Forward Voltage |          | Power |
|------------------------------------------|-----------------|----------|-------|
| (mA)                                     | min (Vf)        | max (Vf) | (W)   |
| 350                                      | 30,9            | 35,7     | 11,7  |
| 500                                      | 31,9            | 36,8     | 17,2  |
| 600                                      | 32,5            | 37,5     | 21,0  |
| 700                                      | 33,2            | 38,3     | 25,0  |
| For serial connection, respect polarity! |                 |          |       |
| • RED                                    |                 | BLACK    |       |