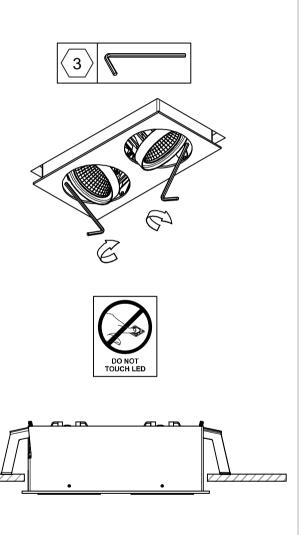

## PREVENTING ELECTROSTATIC DAMAGE A discharge of static electricity may damage sensitive components. Always be properly

sensitive components. Always be properly grounded when touching leads or circuitry inside the luminaire. Use a wrist strap connected by a ground cord to the housing. Avoid touching the light sources with bare hands.

The light source contained in this luminaire shall only be replaced by the manufacturer or his service agent or a similar qualified person