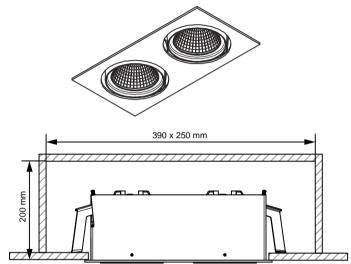

140920XX 140921XX 140922XX 140923XX 140924XX 140925XX



| Drive Current                            | Forward Voltage |          | Power |
|------------------------------------------|-----------------|----------|-------|
| (mA)                                     | min (Vf)        | max (Vf) | (W)   |
| 350                                      | 30,9            | 35,7     | 11,7  |
| 500                                      | 31,9            | 36,8     | 17,2  |
| 600                                      | 32,5            | 37,5     | 21,0  |
| 700                                      | 33,2            | 38,3     | 25,0  |
| For serial connection, respect polarity! |                 |          |       |
| • RED                                    |                 | BLACK    |       |









## PREVENTING ELECTROSTATIC DAMAGE A discharge of static electricity may damage sensitive components. Always be properly

sensitive components. Always be properly grounded when touching leads or circuitry inside the luminaire. Use a wrist strap connected by a ground cord to the housing. Avoid touching the light sources with bare hands.



The light source contained in this luminaire shall only be replaced by the manufacturer or his service agent or a similar qualified person

## CAN BE USED WITH

Drivers:

see driver matrix - latest version on website www.supermodular.com or check sales contact