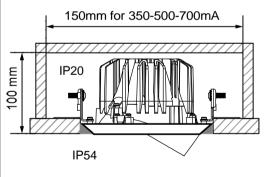

inner edge must be purfectly clean

CAN BE USED WITH 130730XX Wink 115 flange 14204030 Recessed ring Ø146 Drivers: see driver matrix - latest version on website www.supermodular.com or check sales contact