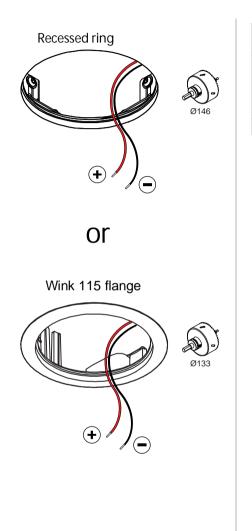

inner edge must be purfectly clean

CAN BE USED WITH 130730XX Wink 115 flange 14204030 Recessed ring Ø146 Drivers: see driver matrix - latest version on website www.supermodular.com or check sales contact