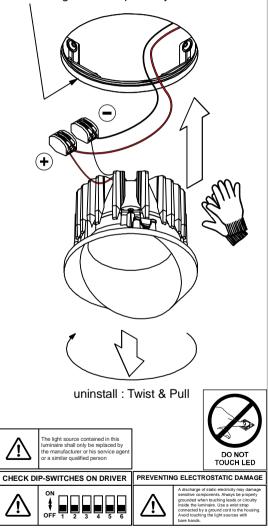

## WINK 115 LED GE

130700XX 130701XX 130702XX 130703XX 130704XX 130705XX 130706XX 130707XX 130708XX

| Drive Current | Forward Voltage |              | Power      |
|---------------|-----------------|--------------|------------|
| (mA)          | min (Vf)        | max (Vf)     | (W)        |
| 350           | 29,1            | 33,7         | 11,0       |
| 500           | 29,9            | 34,7         | 16,2       |
| 700           | 31,0            | 35,8         | 23,4       |
| For oarial    | oonnootio       |              | oloritul   |
| FUI Serial    | connection      | n, respect p | Joial Ity! |
|               |                 |              |            |
|               |                 |              |            |
| +             |                 |              |            |
| 0             |                 |              |            |
|               |                 |              |            |
|               |                 |              |            |
|               |                 |              |            |
|               | T               |              | \<br>\     |
| ſ             |                 |              | Ý          |
|               | $\backslash$    |              | )          |
|               | $\checkmark$    | Y            |            |
|               |                 |              |            |
|               |                 |              |            |
|               |                 |              |            |
|               |                 |              |            |
|               |                 |              |            |
|               |                 |              |            |
|               |                 |              |            |
|               |                 |              |            |
|               |                 |              |            |
|               |                 |              |            |
|               |                 |              |            |
|               |                 |              |            |

inner edge must be purfectly clean

CAN BE USED WITH 130730XX Wink 115 flange 14204030 Recessed ring Ø146 Drivers: see driver matrix - latest version on website www.supermodular.com or check sales contact