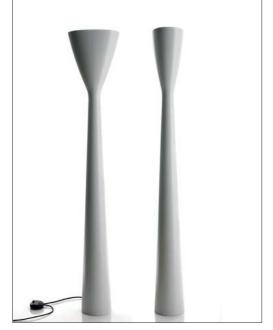

## CARRARA

design Alfredo Häberli, 2001

| Туре:             | Floor                                                                                                                                                                             |  |
|-------------------|-----------------------------------------------------------------------------------------------------------------------------------------------------------------------------------|--|
| Light source:     | LED 45W 3000K EEL: A++                                                                                                                                                            |  |
| Product use:      | Indoor                                                                                                                                                                            |  |
| Materials:        | Body in painted, expanded polyurethane, fire-retardant                                                                                                                            |  |
| Colors:           | Structure in white or matt black                                                                                                                                                  |  |
| Description:      | Moulded in a single body of expanded polyurethane,<br>Carrara is a simple and sculpture-like 'Luminator'. The<br>light emitted is indirect and is regulated by an foot<br>dimmer. |  |
| Insulation class: | □ ▼ (€                                                                                                                                                                            |  |
| Reference code:   | 1D380DL00002 white<br>1D380DL00001 matt black                                                                                                                                     |  |