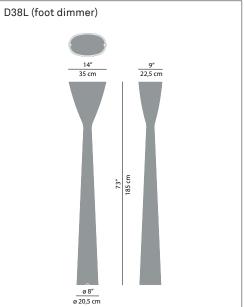

## CARRARA

design Alfredo Häberli, 2001

| Туре:             | Floor                                                                                                                                                                             |  |
|-------------------|-----------------------------------------------------------------------------------------------------------------------------------------------------------------------------------|--|
| Light source:     | LED 45W 3000K EEL: A++                                                                                                                                                            |  |
| Product use:      | Indoor                                                                                                                                                                            |  |
| Materials:        | Body in painted, expanded polyurethane, fire-retardant                                                                                                                            |  |
| Colors:           | Structure in white or matt black                                                                                                                                                  |  |
| Description:      | Moulded in a single body of expanded polyurethane,<br>Carrara is a simple and sculpture-like 'Luminator'. The<br>light emitted is indirect and is regulated by an foot<br>dimmer. |  |
| Insulation class: | □ ▼ (€                                                                                                                                                                            |  |
| Reference code:   | 1D380DL00002 white<br>1D380DL00001 matt black                                                                                                                                     |  |