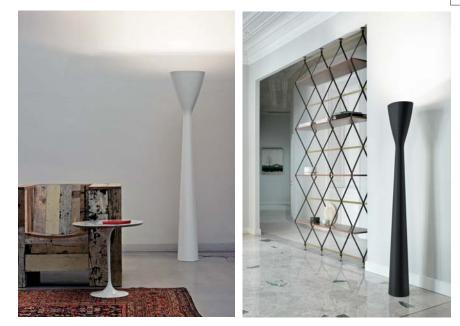

## CARRARA

design Alfredo Häberli, 2001

| Туре:             | Floor                                                                                                                                                                             |  |
|-------------------|-----------------------------------------------------------------------------------------------------------------------------------------------------------------------------------|--|
| Light source:     | LED 45W 3000K EEL: A++                                                                                                                                                            |  |
| Product use:      | Indoor                                                                                                                                                                            |  |
| Materials:        | Body in painted, expanded polyurethane, fire-retardant                                                                                                                            |  |
| Colors:           | Structure in white or matt black                                                                                                                                                  |  |
| Description:      | Moulded in a single body of expanded polyurethane,<br>Carrara is a simple and sculpture-like 'Luminator'. The<br>light emitted is indirect and is regulated by an foot<br>dimmer. |  |
| Insulation class: | □ ▼ (€                                                                                                                                                                            |  |
| Reference code:   | 1D380DL00002 white<br>1D380DL00001 matt black                                                                                                                                     |  |