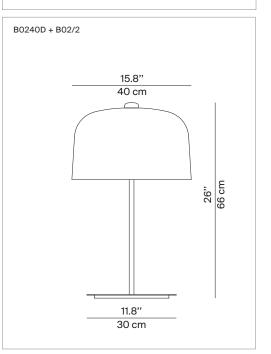

## Table Type: Light source B0220 LED E27 on/off switch B0240D LED E27 dimmable, dimmer on board Product use: Indoor Steel structure, PLA diffuser Materials: Colors: Matt white, matt black, matt dove gray, matt brick red

Reference code:

Complete lamp with diffuser Ø 20 cm 1B020=200001 matt black 1B020=200002 matt white 1B020=200013 matt brick red 1B020=200039 matt dove gray

Structure B0240D 1B020=40D001

B0220

matt black matt white matt brick red matt dove gray

Diffusers Ø 40 cm

| B02/2 | 1B020/200001 | matt black     |
|-------|--------------|----------------|
|       | 1B020/200002 | matt white     |
|       | 1B020/200013 | matt brick red |
|       | 1B020/200039 | matt dove gray |
|       |              |                |