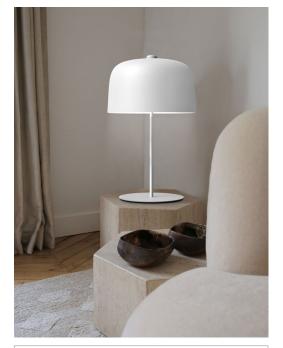

## F

Design Archirivolto

## Table Type: Light source B0220 LED E27 on/off switch B0240D LED E27 dimmable, dimmer on board Product use: Indoor Steel structure, PLA diffuser Materials: Colors: Matt white, matt black, matt dove gray, matt brick red

Description: The special feature of this project lies in its close attention to sustainability. Luceplan has always been committed in its efforts to reduce the environmental impact not only of its production but also in the distribution of products. Zile is, in all respects, an eco-friendly light. The diffuser in made of a biodurable polymer with 80% of renewable sources.