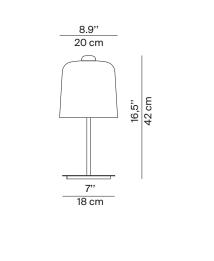

## Table Type: Light source B0220 LED E27 on/off switch B0240D LED E27 dimmable, dimmer on board Product use: Indoor Steel structure, PLA diffuser Materials: Colors: Matt white, matt black, matt dove gray, matt brick red