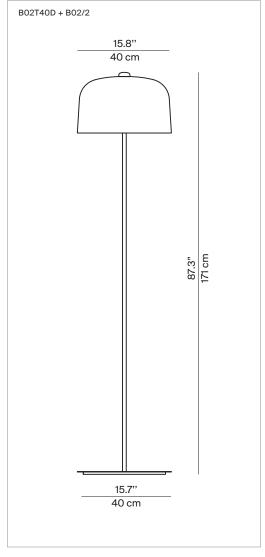

Diffusers Ø 40 cm

Structure

B02/2 1B020/200001 matt black 1B020/200002 matt white

1B020/200013 matt brick red 1B020/200039 matt dove gray