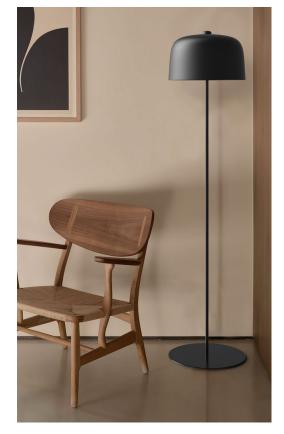

Type: Floor

Light source B02T40D LED E27 dimmable, dimmer on board

Product use: Indoor

Materials: Steel structure, PLA diffuser

Colors: Matt white, matt black, matt dove gray, matt brick red

Description: The special feature of this project lies in its close attention

to sustainability. Luceplan has always been committed in its efforts to reduce the environmental impact not only of its production but also in the distribution of products.

Zile is, in all respects, an eco-friendly light.

The diffuser in made of a biodurable polymer with 80%

of renewable sources

**₹ ( €** 

Insulation class:

Reference code:

**B02T40D** 1B020T40D001 matt black

> 1B020T40D002 matt white 1B020T40D013 matt brick red 1B020T40D039 matt dove gray