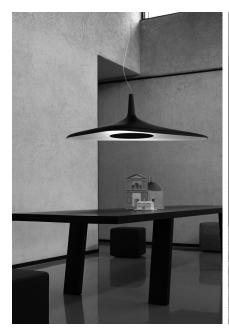

## **SOLEIL NOIR**

Design Odile Decq

Type: Suspension

Light Source: LED 35W(\*) 3000K CRI 80

1728 lm

push dimmer/DALI

Product use: Indoor

Materials: molded polyurethane foam

Colors: white, black

Description: Supported by a single asymmetrical cable,

the lamp keeps its balance thanks to the

thicknesses of the body, varying from 8 to 25 mm, offering a slim aerial lighting element that brings  $\,$ 

brightness with discretion and elegance. An object that defies the laws of physics,

thanks to technology that permits design bordering

on the impossible.

Insulation class:  $\bigcirc$ 

Reference code: Structure