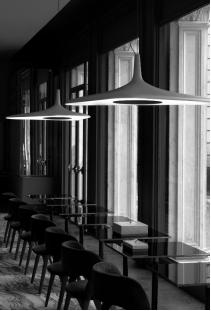

## **SOLEIL NOIR**

Design Odile Decq

Type: Suspension

Light Source: LED 35W(\*) 3000K CRI 80

1728 lm

push dimmer/DALI

Product use: Indoor

Materials: molded polyurethane foam

Colors: white, black

Description: Supported by a single asymmetrical cable,

the lamp keeps its balance thanks to the

thicknesses of the body, varying from 8 to 25 mm, offering a slim aerial lighting element that brings  $\,$ 

brightness with discretion and elegance. An object that defies the laws of physics,

thanks to technology that permits design bordering

on the impossible.

Insulation class:  $\bigcirc$ 

Reference code: Structure

D89s 1D890S000035 black

1D890S000002 white