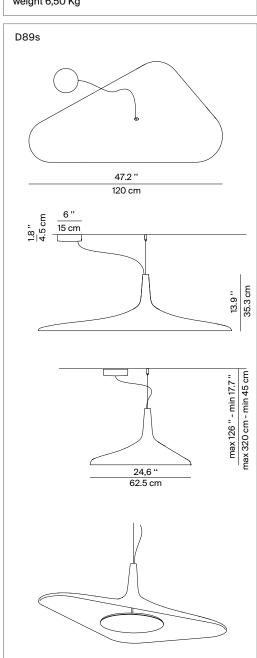

## **SOLEIL NOIR**

Design Odile Decq

Type: Suspension

Light Source: LED 35W(\*) 3000K CRI 80

1728 lm

push dimmer/DALI

Product use: Indoor

Materials: molded polyurethane foam

Colors: white, black

Description: Supported by a single asymmetrical cable,

the lamp keeps its balance thanks to the

thicknesses of the body, varying from 8 to 25 mm, offering a slim aerial lighting element that brings  $\,$ 

brightness with discretion and elegance. An object that defies the laws of physics,

thanks to technology that permits design bordering

on the impossible.

Insulation class:  $\bigcirc$ 

Reference code: Structure

D89s 1D890S000035 black

1D890S000002 white