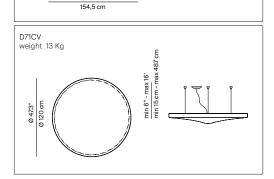

Specifications:

## ⊕ 🕅 € €

| Reference code: | D71PV   | 1D710P0V0002<br>with LED strip 17W<br>1.232 lm                         | / dimmable DALI  |
|-----------------|---------|------------------------------------------------------------------------|------------------|
|                 | D71P1V  | 1D710P1V0002<br>with LED strip 21W dimmable DALI<br>1.514 Im           |                  |
|                 | D71CV   | 1D710C0V0002<br>with LED strip 18W dimmable DALI<br>1.303 Im           |                  |
|                 | Optic   |                                                                        |                  |
|                 | D71/7DV | 1D71/7DV0002<br>2.989 lm                                               | direct LED 3000K |
|                 | D71/7DW | 1D71/7Dw0002<br>2.877 lm                                               | direct LED 2700K |
|                 | D71/7DL | 1D71/7DL0002<br>2.889 + 2.852 lm (                                     |                  |
|                 | D7/7DLW | 1D71/7DLW002 direct/indirect LED 2700K<br>2.877 + 2.714 lm (down + up) |                  |
|                 |         |                                                                        |                  |