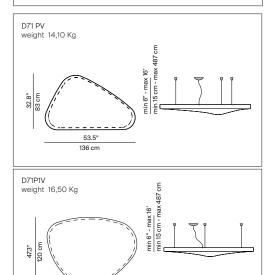

## ⊕ 🕅 € €

| Reference code: | D71PV   | 1D710P0V0002<br>with LED strip 17W<br>1.232 lm                         | / dimmable DALI  |
|-----------------|---------|------------------------------------------------------------------------|------------------|
|                 | D71P1V  | 1D710P1V0002<br>with LED strip 21W dimmable DALI<br>1.514 Im           |                  |
|                 | D71CV   | 1D710C0V0002<br>with LED strip 18W dimmable DALI<br>1.303 Im           |                  |
|                 | Optic   |                                                                        |                  |
|                 | D71/7DV | 1D71/7DV0002<br>2.989 lm                                               | direct LED 3000K |
|                 | D71/7DW | 1D71/7Dw0002<br>2.877 lm                                               | direct LED 2700K |
|                 | D71/7DL | 1D71/7DL0002<br>2.889 + 2.852 lm (                                     |                  |
|                 | D7/7DLW | 1D71/7DLW002 direct/indirect LED 2700K<br>2.877 + 2.714 lm (down + up) |                  |
|                 |         |                                                                        |                  |

Top cover lamp body

| D71/0AC  | 1D71/0AC0002 | cover for D71CV  |
|----------|--------------|------------------|
| D71/0AP  | 1D71/0AP0002 | cover for D71PV  |
| D71/0AP1 | 1D71/0AP1002 | cover for D71P1V |

 Only sound-absorbing bodies (no light)

 D71PA
 1D710P0A0002

 D71P1A
 1D710P1A0002

 D71CA
 1D710C0A0002

61'

(\*) Power consumption by device