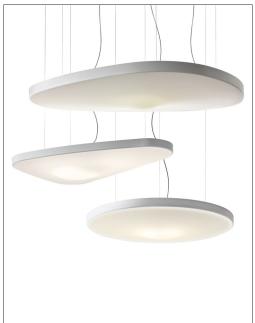

## **PÉTALE**

| Туре          | Suspension                                                                                                                |
|---------------|---------------------------------------------------------------------------------------------------------------------------|
| Light source: | direct light LED optic 45W 3000K CRI 90<br>direct/indirect optic 45W + 25W 2700 or 3000K CRI 90<br>dimmable push dim/DALI |
| Product use   | Indoor                                                                                                                    |
| Materials     | Sound absorbing panel                                                                                                     |
| Colors        | White elastic tissue                                                                                                      |
| Description   | Light as a suspended petal, white as the subdued lighting                                                                 |

ion Light as a suspended petal, white as the subdued lighting and with a softness that enhances it. A suspension lamp with an organic form which conceals the magic of silence within: the body consists of a sound-absorbent panel upholstered in white fabric