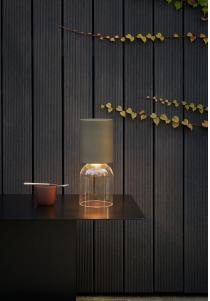

## Nui mini

Design Meneghello Paolelli Associati

Portable rechargeable Type:

Lamps: LED 4W 2700K CRI 90 - rechargeable

dimmer on board 192 lm

Product use: Outdoor/indoor

Materials: Structure: panted steel and glass

Screen: polycarbonate

Colors: White, sand, greige

Description: Part of the Nui family, Nui mini translates its inspiration

and design into a rechargeable table version.

Offered in three colors for the top (white, sand and greige), it has a base in transparent crystal that contributes to

create a sophisticated game of reflections.

**⊕ ♥ C € IP54 IK03** Insulation class:

Reference code: 1A020=R10002 A02R1 white

1A020=R10004 sand 1A020=R10039 greige

1A020/010000 A02/1 USB charger

6600mAh battery \*2h 10 min @ 100% → 6h 20min @ 70%