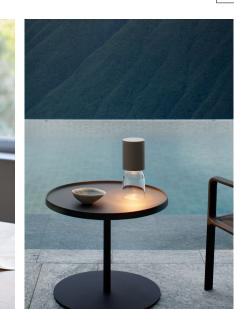

## Nui mini

Design Meneghello Paolelli Associati

Portable rechargeable Type:

Lamps: LED 4W 2700K CRI 90 - rechargeable

dimmer on board 192 lm

Product use: Outdoor/indoor

Materials: Structure: panted steel and glass

Screen: polycarbonate

Colors: White, sand, greige

Description: Part of the Nui family, Nui mini translates its inspiration

and design into a rechargeable table version.

Offered in three colors for the top (white, sand and greige), it has a base in transparent crystal that contributes to

create a sophisticated game of reflections.

**⊕ ♥ C € IP54 IK03** Insulation class:

Reference code: 1A020=R10002 A02R1 white

1A020=R10004 sand 1A020=R10039 greige

1A020/010000 A02/1 USB charger

6600mAh battery \*2h 10 min @ 100% → 6h 20min @ 70%