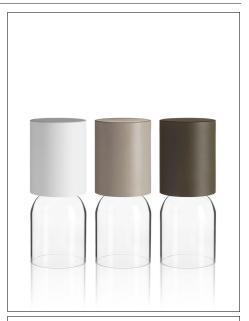

Screen: polycarbonate

Colors: White, sand, greige

Description: Part of the Nui family, Nui mini translates its inspiration

and design into a rechargeable table version.

Offered in three colors for the top (white, sand and greige), it has a base in transparent crystal that contributes to

create a sophisticated game of reflections.

**⊕ ♥ C € IP54 IK03** Insulation class:

Reference code: 1A020=R10002 A02R1 white

1A020=R10004 sand 1A020=R10039 greige

1A020/010000 A02/1 USB charger

6600mAh battery \*2h 10 min @ 100% → 6h 20min @ 70%