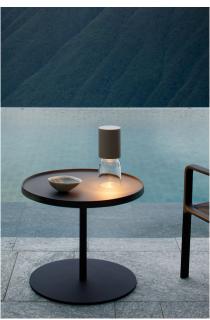

## Nui mini

Design Meneghello Paolelli Associati

Portable rechargeable Type:

Lamps: LED 4W 2700K CRI 90 - rechargeable

dimmer on board 192 lm

Product use: Outdoor/indoor

Materials: Structure: panted steel and glass

Screen: polycarbonate

Colors: White, sand, greige

Description: Part of the Nui family, Nui mini translates its inspiration

and design into a rechargeable table version.

Offered in three colors for the top (white, sand and greige), it has a base in transparent crystal that contributes to

create a sophisticated game of reflections.

**⊕ ♥ C € IP54 IK03** Insulation class:

Reference code: 1A020=R10002 A02R1 white

1A020=R10004 sand 1A020=R10039 greige

1A020/010000 A02/1 USB charger

6600mAh battery \*2h 10 min @ 100% → 6h 20min @ 70%