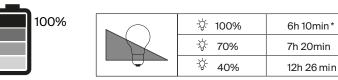

create a sophisticated game of reflections.

**⊕ ♥ C € IP54 IK03** Insulation class:

Reference code: 1A020=R10002 A02R1 white

1A020=R10004 sand 1A020=R10039 greige

1A020/010000 A02/1 USB charger

6600mAh battery \*2h 10 min @ 100% → 6h 20min @ 70%