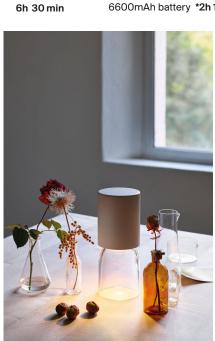

## Nui mini

Design Meneghello Paolelli Associati

Portable rechargeable Type:

Lamps: LED 4W 2700K CRI 90 - rechargeable

dimmer on board 192 lm

Product use: Outdoor/indoor

Materials: Structure: panted steel and glass

Screen: polycarbonate

Colors: White, sand, greige

Description: Part of the Nui family, Nui mini translates its inspiration

and design into a rechargeable table version.

Offered in three colors for the top (white, sand and greige), it has a base in transparent crystal that contributes to

create a sophisticated game of reflections.

**⊕ ♥ C € IP54 IK03** Insulation class:

Reference code: 1A020=R10002 A02R1 white

1A020=R10004 sand 1A020=R10039 greige

1A020/010000 A02/1 USB charger

6600mAh battery \*2h 10 min @ 100% → 6h 20min @ 70%

4.3" 11 cm

1,

A02R1

14 cm 5.5"

www.luceplan.com