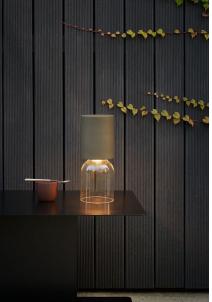

## Nui mini

Design Meneghello Paolelli Associati

Portable rechargeable Type:

Lamps: LED 4W 2700K CRI 90 - rechargeable

dimmer on board 192 lm

Product use: Outdoor/indoor

Materials: Structure: panted steel and glass

Screen: polycarbonate

Colors: White, sand, greige

Description: Part of the Nui family, Nui mini translates its inspiration

and design into a rechargeable table version.

Offered in three colors for the top (white, sand and greige), it has a base in transparent crystal that contributes to

create a sophisticated game of reflections.

**⊕ ♥ C € IP54 IK03** Insulation class:

Reference code: 1A020=R10002 A02R1 white

1A020=R10004 sand 1A020=R10039 greige

1A020/010000 A02/1 USB charger

6600mAh battery \*2h 10 min @ 100% → 6h 20min @ 70%