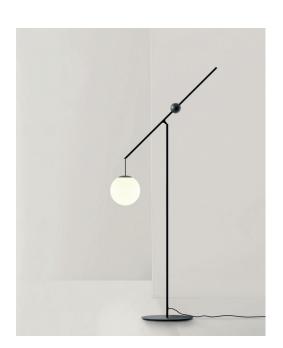

## **MALAMATA**

design Shulab

Type: Floor

Lamps: B01T22 LED bulb E14 max Ø 40 mm, dimmable

dimmer on board

Product use: Indoor

Materials: Steel structure, blown glass diffuser

Colors: Matt black and brushed brass

Description: The lamp assumes different positions through use

of a counterweight, pushing the button on top of the sphere, a sping is released and the counterweight is free to slide on the steam, allowing to change the diffuser position

up and down.

Rating:

Marking: (  $\epsilon$ 

Reference code: Structure

**B01T22** 1B010T220001 Matt black 1B010T220030 Brushed brass

Base

B01/3 1B010/300001 Matt black 1B010/300030 Brushed brass

Opal diffuser