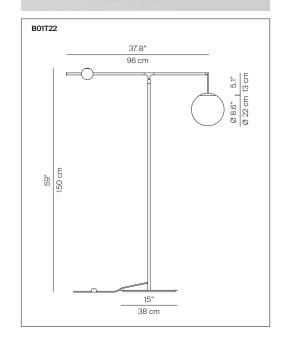

## **MALAMATA**

design Shulab

Type: Floor

Lamps: B01T22 LED bulb E14 max Ø 40 mm, dimmable

dimmer on board

Product use: Indoor

Materials: Steel structure, blown glass diffuser

Colors: Matt black and brushed brass

up and down.

Rating:

Marking: (  $\epsilon$ 

Reference code: Structure

**B01T22** 1B010T220001 Matt black 1B010T220030 Brushed brass

Base

B01/3 1B010/300001 Matt black 1B010/300030 Brushed brass

Opal diffuser

**B01/1** 1B010/100002 Ø 22 xm