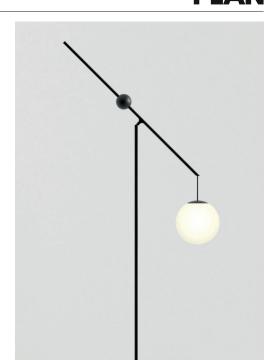

Description: The lamp assumes different positions through use

of a counterweight, pushing the button on top of the sphere, a sping is released and the counterweight is free to slide on the steam, allowing to change the diffuser position

up and down.

Rating:

Marking: (  $\epsilon$ 

Reference code: Structure

**B01T22** 1B010T220001 Matt black 1B010T220030 Brushed brass

Base

B01/3 1B010/300001 Matt black 1B010/300030 Brushed brass

Opal diffuser