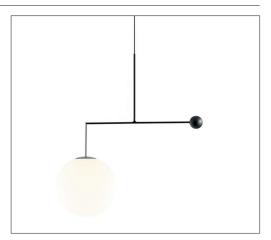

## **MALAMATA**

design Shulab

Type: Suspension

Lamps: B01S22 LED bulb E14 max Ø 40 mm

B01S48 LED bulb E27 max Ø 70 mm

Product use: Indoor

Materials: Steel structure, blown glass diffuser

Colors: Matt black and brushed brass

Description: The light can be adjusted thanks to a sphere counterweight.

Pushing the button on top of the sphere, a sping is released and the counterweight is free to slide on the steam,

allowing to change the diffuser position up and down.