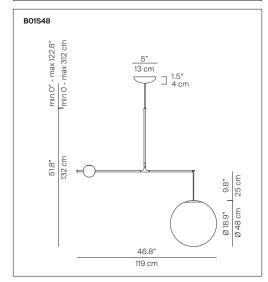

## **MALAMATA**

design Shulab

Type: Suspension

Lamps: B01S22 LED bulb E14 max Ø 40 mm

B01S48 LED bulb E27 max Ø 70 mm

Product use: Indoor

Materials: Steel structure, blown glass diffuser

Colors: Matt black and brushed brass

Rating:

Marking:

Reference code: Structure

**B01S22** 1B010S220001 Matt black

1B010S220030 Brushed brass

**B01S48** 1B010S480001 Matt black

1B010S480030 Brushed brass

Opal diffuser

B01/1 1B010/100002 Ø 22 xm B01/2 1B010/200002 Ø 48 cm