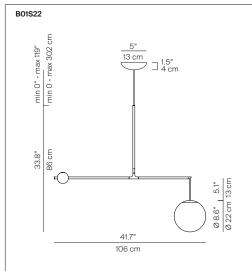

## **MALAMATA**

design Shulab

Type: Suspension

Lamps: B01S22 LED bulb E14 max Ø 40 mm

B01S48 LED bulb E27 max Ø 70 mm

Product use: Indoor

Materials: Steel structure, blown glass diffuser

Colors: Matt black and brushed brass

Rating:

Marking:

Reference code: Structure

**B01S22** 1B010S220001 Matt black

1B010S220030 Brushed brass

**B01S48** 1B010S480001 Matt black

1B010S480030 Brushed brass

Opal diffuser

B01/1 1B010/100002 Ø 22 xm B01/2 1B010/200002 Ø 48 cm