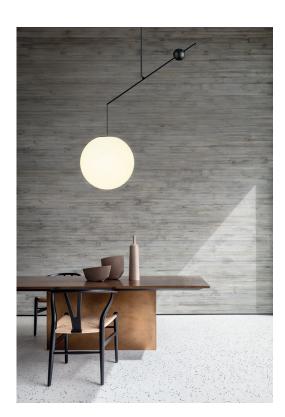

## **MALAMATA**

design Shulab

Type: Suspension

Lamps: B01S22 LED bulb E14 max Ø 40 mm

B01S48 LED bulb E27 max Ø 70 mm

Product use: Indoor

Materials: Steel structure, blown glass diffuser

Colors: Matt black and brushed brass

Description: The light can be adjusted thanks to a sphere counterweight.

Pushing the button on top of the sphere, a sping is released and the counterweight is free to slide on the steam,

allowing to change the diffuser position up and down.