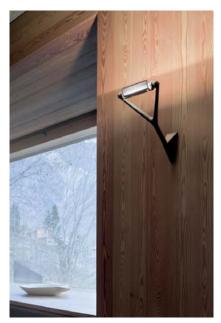

and with the addition of a terminal strip for the 110V version in the USA and Japan. Wherever it is, Lola is a discreet and "lightweight" but distinct presence. Made with complex technologies and innovative materials, it is a wall-lamp for indirect lighting. The reflector can be

orientated by means of a thin rod on the head

Insulation class:

Reference code: 1D15A1N00020 alu

1D15A1N00017 black