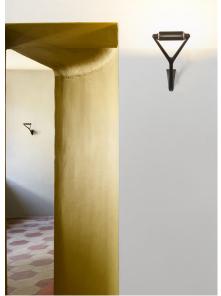

and with the addition of a terminal strip for the 110V version in the USA and Japan. Wherever it is, Lola is a discreet and "lightweight" but distinct presence. Made with complex technologies and innovative materials, it is a wall-lamp for indirect lighting. The reflector can be

orientated by means of a thin rod on the head

Insulation class:

Reference code: 1D15A1N00020 alu

1D15A1N00017 black