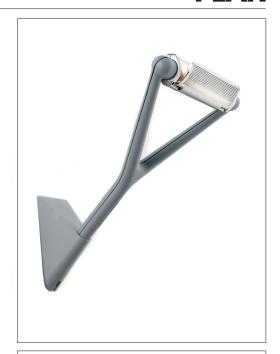

## LOLA

Type:

design Alberto Meda / Paolo Rizzatto

Wall

\_\_\_\_\_\_

Light source: LED dimmable R7s - Ømax 22 mm EEL: A++

240W HDG R7s energy saver EEL: C

Dimmable

Product use: Indoor

Materials: Rynite head, microperforated metal reflector,

anti-UV Pyrex protection glass

Colors: Structure in alu, black

Description: The wall model is offered with a support for use at 230V

and with the addition of a terminal strip for the 110V version in the USA and Japan. Wherever it is, Lola is a discreet and "lightweight" but distinct presence. Made with complex technologies and innovative materials, it is a wall-lamp for indirect lighting. The reflector can be

orientated by means of a thin rod on the head

Insulation class:

Reference code: 1D15A1N00020 alu

1D15A1N00017 black