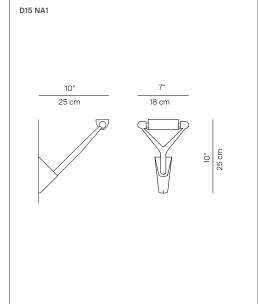

## LOLA

Type:

design Alberto Meda / Paolo Rizzatto

Wall

\_\_\_\_\_\_

Light source: LED dimmable R7s - Ømax 22 mm EEL: A++

240W HDG R7s energy saver EEL: C

Dimmable

Product use: Indoor

Materials: Rynite head, microperforated metal reflector,

anti-UV Pyrex protection glass

Colors: Structure in alu, black

Description: The wall model is offered with a support for use at 230V

and with the addition of a terminal strip for the 110V version in the USA and Japan. Wherever it is, Lola is a discreet and "lightweight" but distinct presence. Made with complex technologies and innovative materials, it is a wall-lamp for indirect lighting. The reflector can be

orientated by means of a thin rod on the head

Insulation class:

Reference code: 1D15A1N00020 alu

1D15A1N00017 black