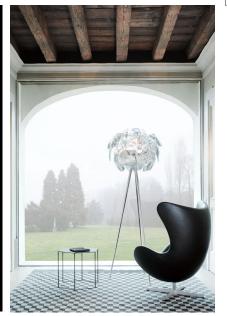

## **HOPF**

design Francisco Gomez Paz / Paolo Rizzatto

LUCE PLAN

Type: Floor

Light source: LED E27 dimmable

105W HSGSA E27

Product use: Indoor

Materials: Structure in polished stainless steel and polycarbonate

arms, methacrylate prismatic lenses

Colors: Transparent

Description: A series of thin methacrylate Fresnel lenses multiply

the light from the light source, recreating a pleasant, glittery and party-like atmosphere, sprinkled with

thousands of tiny reflections.

Insulation class:

Awards: Red Dot Design Award 2010, prize

Good Design Chicago Athenaeum, 2010

Premio dei Premi 2011, prize Compasso d'Oro ADI 2011, prize

Reference code: D66/18 td 1D6618TD0000 body