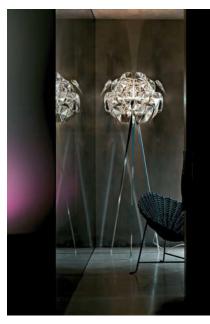

## **HOPF**

design Francisco Gomez Paz / Paolo Rizzatto

LUCE PLAN

Type: Floor

Light source: LED E27 dimmable

105W HSGSA E27

Product use: Indoor

Materials: Structure in polished stainless steel and polycarbonate

arms, methacrylate prismatic lenses

Colors: Transparent

Description: A series of thin methacrylate Fresnel lenses multiply

the light from the light source, recreating a pleasant, glittery and party-like atmosphere, sprinkled with

thousands of tiny reflections.

Insulation class:

Awards: Red Dot Design Award 2010, prize

Good Design Chicago Athenaeum, 2010

Premio dei Premi 2011, prize Compasso d'Oro ADI 2011, prize

Reference code: D66/18 td 1D6618TD0000 body