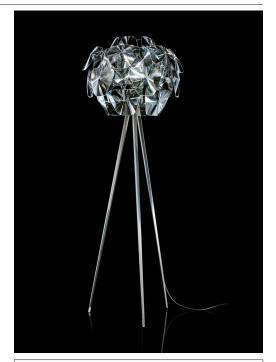

## **HOPF**

design Francisco Gomez Paz / Paolo Rizzatto

LUCE PLAN

Type: Floor

Light source: LED E27 dimmable

105W HSGSA E27

Product use: Indoor

Materials: Structure in polished stainless steel and polycarbonate

arms, methacrylate prismatic lenses

Colors: Transparent

Description: A series of thin methacrylate Fresnel lenses multiply

the light from the light source, recreating a pleasant, glittery and party-like atmosphere, sprinkled with

thousands of tiny reflections.

Insulation class:

Awards: Red Dot Design Award 2010, prize

Good Design Chicago Athenaeum, 2010

Premio dei Premi 2011, prize Compasso d'Oro ADI 2011, prize

Reference code: D66/18 td 1D6618TD0000 body