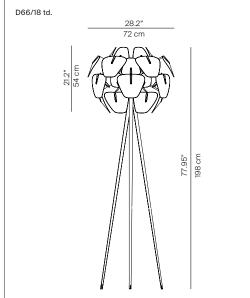

## **HOPF**

design Francisco Gomez Paz / Paolo Rizzatto

LUCE PLAN

Type: Floor

Light source: LED E27 dimmable

105W HSGSA E27

Product use: Indoor

Materials: Structure in polished stainless steel and polycarbonate

arms, methacrylate prismatic lenses

Colors: Transparent

Description: A series of thin methacrylate Fresnel lenses multiply

the light from the light source, recreating a pleasant, glittery and party-like atmosphere, sprinkled with

thousands of tiny reflections.

Insulation class:





Awards: Red Dot Design Award 2010, prize

Good Design Chicago Athenaeum, 2010

Premio dei Premi 2011, prize Compasso d'Oro ADI 2011, prize

Reference code: D66/18 td 1D6618TD0000 body

D66/18T.1 1D6618T01019 structure