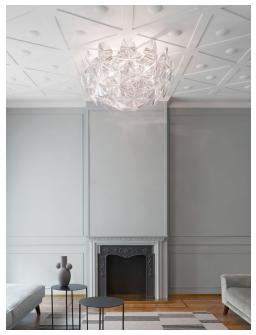

design Francisco Gomez Paz / Paolo Rizzatto

Type: Ceiling - Wall

Light source: D66/3a 120W HDG R7s

LED dimmable R7s, Ø max: 22mm (L=78mm)

D66/8a 105W HSGSA E27

23W FBT E27

LED E27

D66/12p 3 x 42W HSGSA E14

Description: The methacrylate lenses achieve a dioptric effect similar

to glass without any limitations in terms of space,

thickness and weight. Hope - the fruit of a brilliant project and manufacturing process - has been designed for use with any type of light source: the latest generation of halogens and energy-saving fluorescent light bulbs.