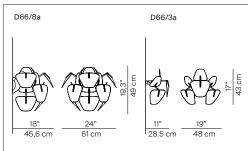

design Francisco Gomez Paz / Paolo Rizzatto

Type: Ceiling - Wall

Light source: D66/3a 120W HDG R7s

LED dimmable R7s, Ø max: 22mm (L=78mm)

D66/8a 105W HSGSA E27

23W FBT E27

LED E27

D66/12p 3 x 42W HSGSA E14

3 x 12W FB E14 3 x LED E14

D66/30p 3 x 105W HSGSA E27

3 x LED E27 3 x 23W FBT E27

Product use: Indoor

Materials: Structure in polished stainless steel and polycarbonate

arms, methacrylate prismatic lenses

Colors: Transparent

Insulation class:

Awards:

Red Dot Design Award 2010, prize

Good Design Chicago Athenaeum 2010, prize

Premio dei Premi 2011, prize Compasso d'Oro ADI 2011, prize

D66/3a 1D6603A00000 Reference code:

D66/8a 1D6608A00000 1D6612P00000 D66/12p D66/30p 1D6630P00000