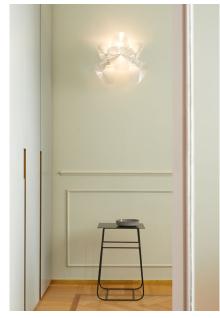

Description: The methacrylate lenses achieve a dioptric effect similar

to glass without any limitations in terms of space,

thickness and weight. Hope - the fruit of a brilliant project and manufacturing process - has been designed for use with any type of light source: the latest generation of halogens and energy-saving fluorescent light bulbs.