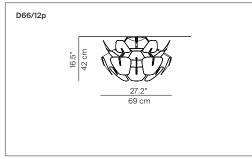

design Francisco Gomez Paz / Paolo Rizzatto

Type: Ceiling - Wall

Light source: D66/3a 120W HDG R7s

LED dimmable R7s, Ø max: 22mm (L=78mm)

D66/8a 105W HSGSA E27

23W FBT E27

LED E27

D66/12p 3 x 42W HSGSA E14

3 x 12W FB E14 3 x LED E14

D66/30p 3 x 105W HSGSA E27

3 x LED E27 3 x 23W FBT E27

Product use: Indoor

Materials: Structure in polished stainless steel and polycarbonate

arms, methacrylate prismatic lenses

Colors: Transparent