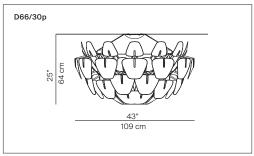

3 x 12W FB E14 3 x LED E14

D66/30p 3 x 105W HSGSA E27

3 x LED E27 3 x 23W FBT E27

Product use: Indoor

Materials: Structure in polished stainless steel and polycarbonate

arms, methacrylate prismatic lenses

Colors: Transparent