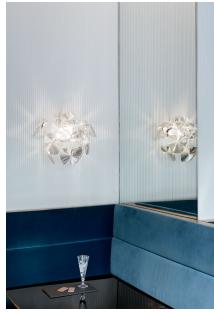

Description: The methacrylate lenses achieve a dioptric effect similar

to glass without any limitations in terms of space,

thickness and weight. Hope - the fruit of a brilliant project and manufacturing process - has been designed for use with any type of light source: the latest generation of halogens and energy-saving fluorescent light bulbs.