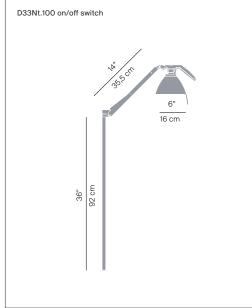

and precision.

Insulation class:

Compasso d'Oro ADI 2001, selection Awards:

Reference code: Structure

D33Nt.100 1D33NTGI0002 white

black soft touch 1D33NTGI0001

1D33NTGI00AA metal

Component

D33N/1 1D33N/010002

1D33N/01000A

base white base metal 1D33N/010001 base black