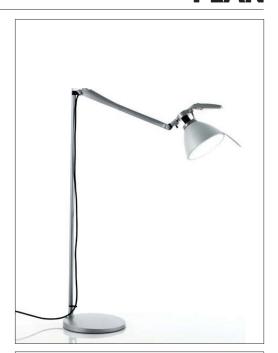

## RTEBRACCIO

design Alberto Meda / Paolo Rizzatto

Type: Floor

Light source: LED filament E27

70W HSGSA E27

Product use: Indoor

Materials: Injection-moulded grip /moulded polycarbonate

sheared and formed steel arms, die-cast metal joints

Colors: white, black soft touch, metal

Description: The floor version of the famous work lamp that extends its

operating range and its renowed functionality, enhanced by the pratical polycarbonate grip housing the on/off switch and allowing the light to be directed with great simplicity

and precision.

Insulation class:

Compasso d'Oro ADI 2001, selection Awards:

Reference code: Structure

D33Nt.100 1D33NTGI0002 white

black soft touch 1D33NTGI0001

1D33NTGI00AA metal

Component