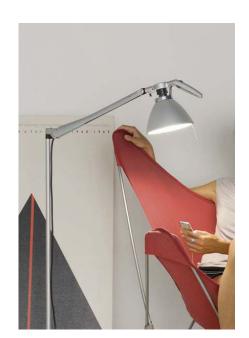

## RTEBRACCIO

design Alberto Meda / Paolo Rizzatto

Type: Floor

Light source: LED filament E27

70W HSGSA E27

Product use: Indoor

Materials: Injection-moulded grip /moulded polycarbonate

sheared and formed steel arms, die-cast metal joints

Colors: white, black soft touch, metal

Description: The floor version of the famous work lamp that extends its

operating range and its renowed functionality, enhanced by the pratical polycarbonate grip housing the on/off switch and allowing the light to be directed with great simplicity

and precision.

Insulation class:

Compasso d'Oro ADI 2001, selection Awards:

Reference code: Structure

D33Nt.100 1D33NTGI0002 white

black soft touch 1D33NTGI0001

1D33NTGI00AA metal

Component