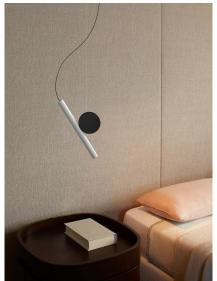

## Design Meneghello Paolelli Associati

Suspension Type:

Lamps: LED 9W 2700 or 3000K CRI 90

I:max: 550mAdc V: 9Vdc

Product use: Indoor

Aluminium cylinder. Materials:

Iron counterweight and structure

Colors: Body and counterweight: white, matt black, matt brass

Cylinder: ribbed white, matt black, matt brass

Ceiling rose: black

Description: Doi is a family of decorative indoor lamps which takes on

different possible configurations in the suspension models, formed by only a disk and a cylinder, or with the

added "pendulum" accessory.

Insulation class:

Reference code: 1A050S100001 A05S1 black 306 lm

3000K 1A050S100030 brass A05S1W 1A050S1W0001 black 291 lm 2700K 1A050S1W0030 brass

A05S2 1A050S200002 ribbed body, painted white