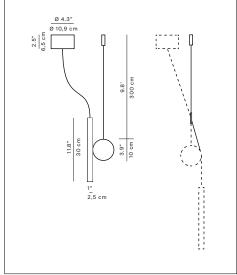

## Design Meneghello Paolelli Associati

Suspension Type:

Lamps: LED 9W 2700 or 3000K CRI 90

I:max: 550mAdc V: 9Vdc

Product use: Indoor

Aluminium cylinder. Materials:

Iron counterweight and structure

Colors: Body and counterweight: white, matt black, matt brass

Cylinder: ribbed white, matt black, matt brass

Ceiling rose: black

Description: Doi is a family of decorative indoor lamps which takes on

different possible configurations in the suspension models, formed by only a disk and a cylinder, or with the

added "pendulum" accessory.

Insulation class:

Reference code: 1A050S100001 A05S1 black 306 lm

3000K 1A050S100030 brass A05S1W 1A050S1W0001 black 291 lm 2700K 1A050S1W0030 brass

A05S2 1A050S200002 ribbed body, painted white