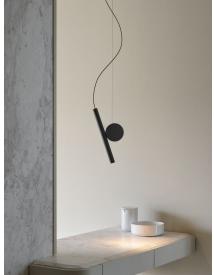

## Design Meneghello Paolelli Associati

Suspension Type:

Lamps: LED 9W 2700 or 3000K CRI 90

I:max: 550mAdc V: 9Vdc

Product use: Indoor

Aluminium cylinder. Materials:

Iron counterweight and structure

Colors: Body and counterweight: white, matt black, matt brass

Cylinder: ribbed white, matt black, matt brass

Ceiling rose: black

Description: Doi is a family of decorative indoor lamps which takes on

different possible configurations in the suspension models, formed by only a disk and a cylinder, or with the

added "pendulum" accessory.

Insulation class:

Reference code: 1A050S100001 A05S1 black 306 lm

3000K 1A050S100030 brass A05S1W 1A050S1W0001 black 291 lm 2700K 1A050S1W0030 brass

A05S2 1A050S200002 ribbed body, painted white