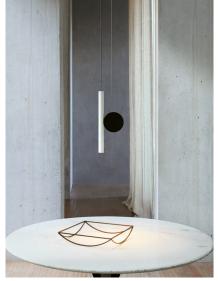

## Design Meneghello Paolelli Associati

Suspension Type:

Lamps: LED 9W 2700 or 3000K CRI 90

I:max: 550mAdc V: 9Vdc

Product use: Indoor

Aluminium cylinder. Materials:

Iron counterweight and structure

Colors: Body and counterweight: white, matt black, matt brass

Cylinder: ribbed white, matt black, matt brass

Ceiling rose: black

Description: Doi is a family of decorative indoor lamps which takes on

different possible configurations in the suspension models, formed by only a disk and a cylinder, or with the

added "pendulum" accessory.

Insulation class:

Reference code: 1A050S100001 A05S1 black 306 lm

3000K 1A050S100030 brass A05S1W 1A050S1W0001 black 291 lm 2700K 1A050S1W0030 brass

A05S2 1A050S200002 ribbed body, painted white