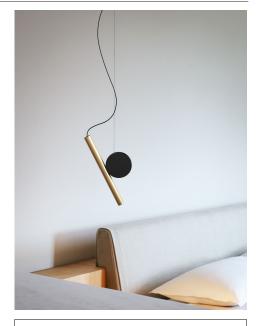

## Design Meneghello Paolelli Associati

Suspension Type:

Lamps: LED 9W 2700 or 3000K CRI 90

I:max: 550mAdc V: 9Vdc

Product use: Indoor

Aluminium cylinder. Materials:

Iron counterweight and structure

Colors: Body and counterweight: white, matt black, matt brass

Cylinder: ribbed white, matt black, matt brass

Ceiling rose: black

Description: Doi is a family of decorative indoor lamps which takes on

different possible configurations in the suspension models, formed by only a disk and a cylinder, or with the