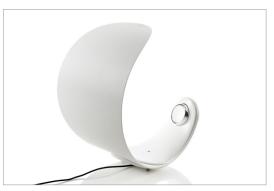

## CURL design Sebastian Bergne

| Туре:         | Table                                                                                                                                                                                                           |
|---------------|-----------------------------------------------------------------------------------------------------------------------------------------------------------------------------------------------------------------|
| Light source: | LED 8W <sup>(1)</sup> 3000K CRI 80 249 Im<br>dimmer on board                                                                                                                                                    |
| Product use:  | Indoor                                                                                                                                                                                                          |
| Materials:    | body in die-cast aluminium, reflector in opaque technopolymer injection molded                                                                                                                                  |
| Colors:       | White structure and reflector mirror<br>White structure and reflector white                                                                                                                                     |
| Description:  | Curl, in a form of concise originality, expresses complex<br>design thinking in which function is balanced with<br>interaction and play.<br>The switch at the center of the base also has a dimmer<br>function. |
|               |                                                                                                                                                                                                                 |