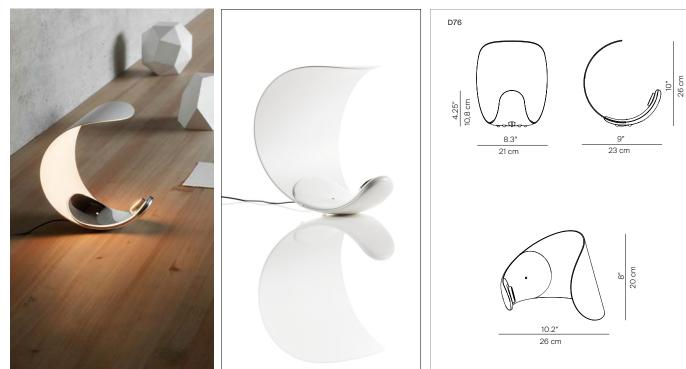

## CURL design Sebastian Bergne

| Туре:         | Table                                                                                                                                                                                                           |
|---------------|-----------------------------------------------------------------------------------------------------------------------------------------------------------------------------------------------------------------|
| Light source: | LED 8W <sup>(1)</sup> 3000K CRI 80 249 Im<br>dimmer on board                                                                                                                                                    |
| Product use:  | Indoor                                                                                                                                                                                                          |
| Materials:    | body in die-cast aluminium, reflector in opaque technopolymer injection molded                                                                                                                                  |
| Colors:       | White structure and reflector mirror<br>White structure and reflector white                                                                                                                                     |
| Description:  | Curl, in a form of concise originality, expresses complex<br>design thinking in which function is balanced with<br>interaction and play.<br>The switch at the center of the base also has a dimmer<br>function. |
|               |                                                                                                                                                                                                                 |

Reference code: 1D760N100003 1D760N100018

100003 white 100018 mirror

www.luceplan.com