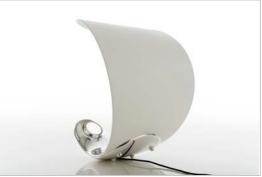

## CURL design Sebastian Bergne

| Туре:         | Table                                                                                                                                                                                                           |
|---------------|-----------------------------------------------------------------------------------------------------------------------------------------------------------------------------------------------------------------|
| Light source: | LED 8W <sup>(1)</sup> 3000K CRI 80 249 Im<br>dimmer on board                                                                                                                                                    |
| Product use:  | Indoor                                                                                                                                                                                                          |
| Materials:    | body in die-cast aluminium, reflector in opaque technopolymer injection molded                                                                                                                                  |
| Colors:       | White structure and reflector mirror<br>White structure and reflector white                                                                                                                                     |
| Description:  | Curl, in a form of concise originality, expresses complex<br>design thinking in which function is balanced with<br>interaction and play.<br>The switch at the center of the base also has a dimmer<br>function. |
|               |                                                                                                                                                                                                                 |