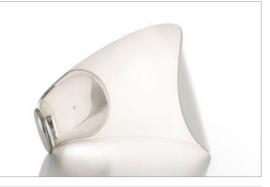

## CURL design Sebastian Bergne

| Туре:         | Table                                                                                                                                                                                                           |
|---------------|-----------------------------------------------------------------------------------------------------------------------------------------------------------------------------------------------------------------|
| Light source: | LED 8W <sup>(1)</sup> 3000K CRI 80 249 Im<br>dimmer on board                                                                                                                                                    |
| Product use:  | Indoor                                                                                                                                                                                                          |
| Materials:    | body in die-cast aluminium, reflector in opaque technopolymer injection molded                                                                                                                                  |
| Colors:       | White structure and reflector mirror<br>White structure and reflector white                                                                                                                                     |
| Description:  | Curl, in a form of concise originality, expresses complex<br>design thinking in which function is balanced with<br>interaction and play.<br>The switch at the center of the base also has a dimmer<br>function. |
|               |                                                                                                                                                                                                                 |