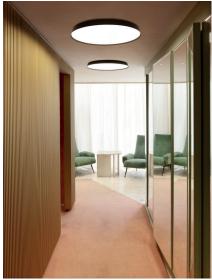

## **COMPENDIUM PLATE**

design Daniel Rybakken

Type: Ceiling/wall/suspension

Lamps: LED 75W 2700K(\*) CRI 90 3.753 lm

dimmable phase cut or push/DALI

Product use: Indoor

Materials: Brushed aluminum, injected thermoplastics

Colors: Black, brass, aluminium

Description: The external profile in brushed extruded aluminium

conserves the slim original thickness, creating a surface almost flush with the wall. In spite of its extremely slender design, Compendium Plate provides extraordinary lighting efficiency combined with a clean form and extreme