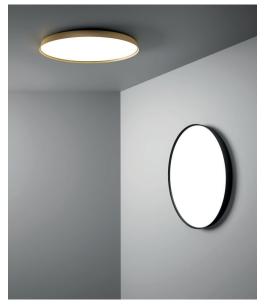

## **COMPENDIUM PLATE**

design Daniel Rybakken

Type: Ceiling/wall/suspension

Lamps: LED 75W 2700K(\*) CRI 90 3.753 lm

dimmable phase cut or push/DALI

Product use: Indoor

Materials: Brushed aluminum, injected thermoplastics

Colors: Black, brass, aluminium

Description: The external profile in brushed extruded aluminium

conserves the slim original thickness, creating a surface almost flush with the wall. In spite of its extremely slender design, Compendium Plate provides extraordinary lighting efficiency combined with a clean form and extreme

elegance.

Rating: | P40

Marking: (  $\epsilon$ 

Reference code: Structure

D81P 1D810P000020 alu

1D810P000001 black 1D810P000030 brass

D81PS 1D810P0S0020 alu

1D810P0S0001 black 1D810P0S0030 brass