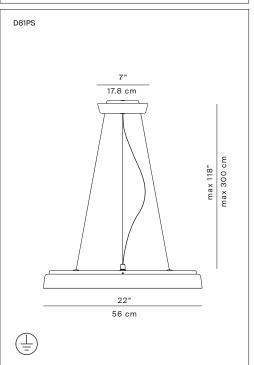

elegance.

Rating: | P40

Marking: (  $\epsilon$ 

Reference code: Structure

D81P 1D810P000020 alu

1D810P000001 black 1D810P000030 brass

D81PS 1D810P0S0020 alu

1D810P0S0001 black 1D810P0S0030 brass