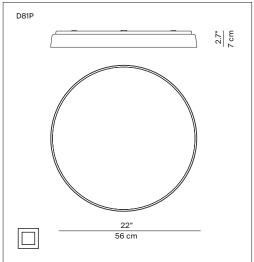

elegance.

Rating: | P40

Marking: (  $\epsilon$ 

Reference code: Structure

D81P 1D810P000020 alu

1D810P000001 black 1D810P000030 brass

D81PS 1D810P0S0020 alu

1D810P0S0001 black 1D810P0S0030 brass