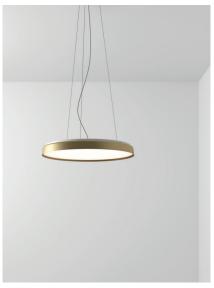

## **COMPENDIUM PLATE**

design Daniel Rybakken

Type: Ceiling/wall/suspension

Lamps: LED 75W 2700K(\*) CRI 90 3.753 lm

dimmable phase cut or push/DALI

Product use: Indoor

Materials: Brushed aluminum, injected thermoplastics

Colors: Black, brass, aluminium

Description: The external profile in brushed extruded aluminium

conserves the slim original thickness, creating a surface almost flush with the wall. In spite of its extremely slender design, Compendium Plate provides extraordinary lighting efficiency combined with a clean form and extreme