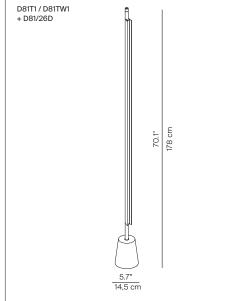

D81T2 1D810T020030 brass 1.926 lm 3000K 1D810T020020 alu 1.926 lm

1D810T020001 black 1.516 lm

D81TW2 1D810TW20030 brass 1.848 lm 2700K 1D810TW20020 alu 1.848 lm 1D810TW20001 black 1.453 lm

Base

D81/26D 1D810/26D001 black