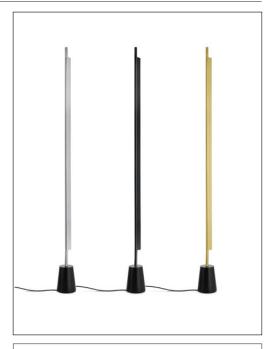

power cord

Colors: Black, brass, aluminium

Description Compendium stands out for the evocative

graphic-sculptural impact of its slim silhouette.

Rating: 220-240 V ~ 50/60 Hz

Marking:

Reference code: Structure

D81T2 1D810T020030 brass 1.926 lm 3000K 1D810T020020 alu 1.926 lm

1D810T020001 black 1.516 lm

D81TW2 1D810TW20030 brass 1.848 lm 2700K 1D810TW20020 alu 1.848 lm 1D810TW20001 black 1.453 lm

Base

D81/26D 1D810/26D001 black