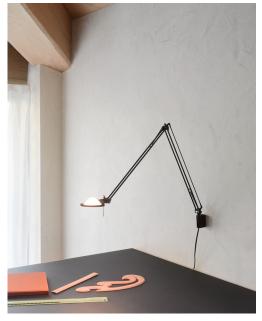

## **BERENICE**

design Alberto Meda/Paolo Rizzatto

Type: Wall

Light source: 30W/12V HSGST GY6.35

LED 2W G4 3000K

Product use: Indoor

Materials: Metal parts in diecast aluminium, reinforced nylon

frictional joints, rynite head parabolic reflector in metal or

pressed glass.

Colors: Structure in alu, black

Glass reflector in satin white, rose, yellow, sage green

Metal reflector in alu, black, brass

Petite and precise, solid and stable. The fluidity of the Description:

arm joints and the 360° rotary movement of the head allow the light to be directed with minimum obstruction and maximum manageability. The reflector, made of pressed glass or aluminium, emits a concentrated beam

of light that focuses attention.

Insulation class:

Awards: Compasso d'Oro ADI selection, 1987

Reference code: Structure

D12EL a.45 1D120A45E020 alu

1D120A45E001 black

D12EL a.pi. 1D120AP0E020 alu

1D120AP0E001 black