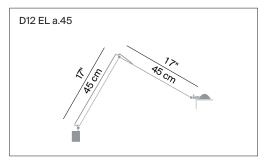

of light that focuses attention.

Insulation class:

Awards: Compasso d'Oro ADI selection, 1987

Reference code: Structure

D12EL a.45 1D120A45E020 alu

1D120A45E001 black

D12EL a.pi. 1D120AP0E020 alu

1D120AP0E001 black