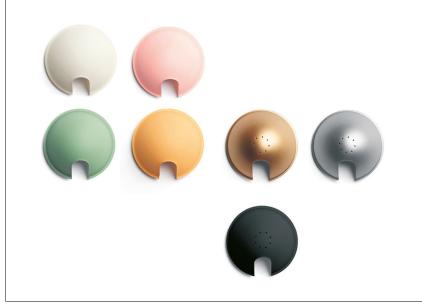

pressed glass.

Colors: Structure in alu, black

Glass reflector in satin white, rose, yellow, sage green

Metal reflector in alu, black, brass

Petite and precise, solid and stable. The fluidity of the Description:

Glass reflector

D12/4

1D120/4/1503 satin white 1D120/4/1524 rose yellow 1D120/4/1527 1D120/4/1537 sage green

Metal reflector

D12/5

1D120/5/1520

alu 1D120/5/1501 black 1D120/5/1530 brass