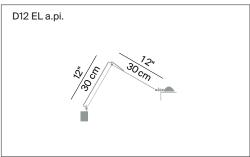

of light that focuses attention.

Insulation class:

Awards: Compasso d'Oro ADI selection, 1987

Reference code: Structure

D12EL a.45 1D120A45E020 alu

1D120A45E001 black

D12EL a.pi. 1D120AP0E020 alu

1D120AP0E001 black