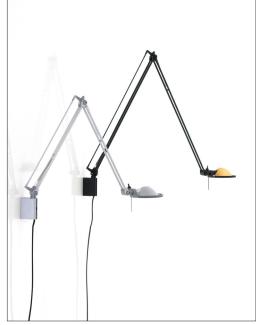

## **BERENICE**

design Alberto Meda/Paolo Rizzatto

Type: Wall

Light source: 30W/12V HSGST GY6.35

LED 2W G4 3000K

Product use: Indoor

Materials: Metal parts in diecast aluminium, reinforced nylon

frictional joints, rynite head parabolic reflector in metal or

pressed glass.

Colors: Structure in alu, black

Glass reflector in satin white, rose, yellow, sage green

Metal reflector in alu, black, brass

Petite and precise, solid and stable. The fluidity of the Description:

arm joints and the 360° rotary movement of the head allow the light to be directed with minimum obstruction and maximum manageability. The reflector, made of pressed glass or aluminium, emits a concentrated beam

of light that focuses attention.

Insulation class:

Awards: Compasso d'Oro ADI selection, 1987

Reference code: Structure

D12EL a.45 1D120A45E020 alu

1D120A45E001 black

D12EL a.pi. 1D120AP0E020 alu

1D120AP0E001 black