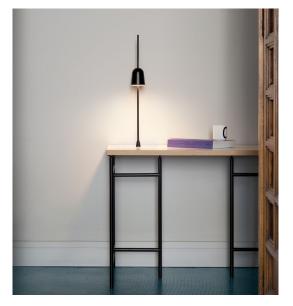

## ASCENT

design Daniel Rybakken, 2013

| Туре:             | Table                                                                                                                                                                                                                                                                                               |
|-------------------|-----------------------------------------------------------------------------------------------------------------------------------------------------------------------------------------------------------------------------------------------------------------------------------------------------|
| Light source:     | LED 11W <sup>(*)</sup> 2700K CRI 90<br>324 Im (delivered)<br>dimmer on board                                                                                                                                                                                                                        |
| Product use:      | Indoor                                                                                                                                                                                                                                                                                              |
| Materials:        | Extruded aluminium anodized in black, base in black painted steel, fixing pin with impact-proof device in black polyurethane rubber.                                                                                                                                                                |
| Colors:           | Black                                                                                                                                                                                                                                                                                               |
| Description:      | Intimate, conceptual, Ascent provides infinite shadings<br>of light intensity, thanks to the very precise axial dimmer<br>controlled by electronics mounted inside the shade.<br>Circuits on the stem send input to a microprocessor<br>that reacts to the vertical movement, adjusting light flow. |
| Insulation class: | ⑦ ♥ C €                                                                                                                                                                                                                                                                                             |