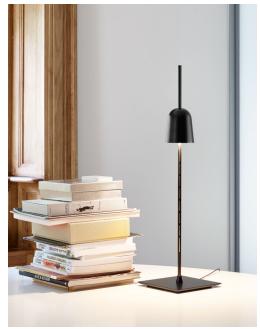

## ASCENT

design Daniel Rybakken, 2013

| Туре:             | Table                                                                                                                                                                                                                                                                                               |
|-------------------|-----------------------------------------------------------------------------------------------------------------------------------------------------------------------------------------------------------------------------------------------------------------------------------------------------|
| Light source:     | LED 11W <sup>(*)</sup> 2700K CRI 90<br>324 Im (delivered)<br>dimmer on board                                                                                                                                                                                                                        |
| Product use:      | Indoor                                                                                                                                                                                                                                                                                              |
| Materials:        | Extruded aluminium anodized in black, base in black painted steel, fixing pin with impact-proof device in black polyurethane rubber.                                                                                                                                                                |
| Colors:           | Black                                                                                                                                                                                                                                                                                               |
| Description:      | Intimate, conceptual, Ascent provides infinite shadings<br>of light intensity, thanks to the very precise axial dimmer<br>controlled by electronics mounted inside the shade.<br>Circuits on the stem send input to a microprocessor<br>that reacts to the vertical movement, adjusting light flow. |
| Insulation class: | ⑦ ♥ C €                                                                                                                                                                                                                                                                                             |