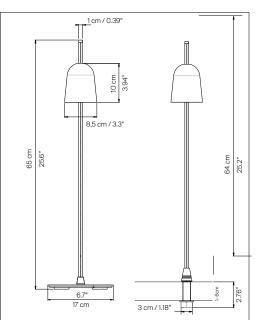

## ASCENT

design Daniel Rybakken, 2013

| Туре:             | Table                                                                                                                                                                                                                                                                                               |
|-------------------|-----------------------------------------------------------------------------------------------------------------------------------------------------------------------------------------------------------------------------------------------------------------------------------------------------|
| Light source:     | LED 11W <sup>(*)</sup> 2700K CRI 90<br>324 Im (delivered)<br>dimmer on board                                                                                                                                                                                                                        |
| Product use:      | Indoor                                                                                                                                                                                                                                                                                              |
| Materials:        | Extruded aluminium anodized in black, base in black painted steel, fixing pin with impact-proof device in black polyurethane rubber.                                                                                                                                                                |
| Colors:           | Black                                                                                                                                                                                                                                                                                               |
| Description:      | Intimate, conceptual, Ascent provides infinite shadings<br>of light intensity, thanks to the very precise axial dimmer<br>controlled by electronics mounted inside the shade.<br>Circuits on the stem send input to a microprocessor<br>that reacts to the vertical movement, adjusting light flow. |
| Insulation class: | ⑦ ♥ C €                                                                                                                                                                                                                                                                                             |