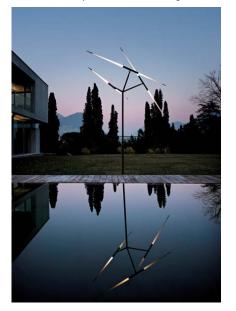

## JAVELOT MACRO design Odile Decq, 2010

| Туре:             | Floor                                                                                                                                                                                                                                                                                                                                                                                                                  |
|-------------------|------------------------------------------------------------------------------------------------------------------------------------------------------------------------------------------------------------------------------------------------------------------------------------------------------------------------------------------------------------------------------------------------------------------------|
| Light source:     | 3 x 2 LED 8W <sup>(1)</sup> 3000K EEL: A                                                                                                                                                                                                                                                                                                                                                                               |
| Product use:      | Outdoor                                                                                                                                                                                                                                                                                                                                                                                                                |
| Materials:        | Aluminium body painted black, cone satined methacrylate diffuser                                                                                                                                                                                                                                                                                                                                                       |
| Colors:           | Structure in black                                                                                                                                                                                                                                                                                                                                                                                                     |
| Description:      | This evocative lighting fixture dedicated to the extension<br>project of MACRO - Rome's Museum of contemporary Art -<br>has three aluminium bodies with conical satin - finished<br>methacrylate tips that shed suggestive light from LED<br>sources. The three "javelins" have different lenghts and<br>intersect at an asymmetrical joint, assembled on the<br>stem, to create unprecedented outdoor choreographies. |
| Insulation class: |                                                                                                                                                                                                                                                                                                                                                                                                                        |
| Reference code:   | D54t 1D540T000001 black                                                                                                                                                                                                                                                                                                                                                                                                |