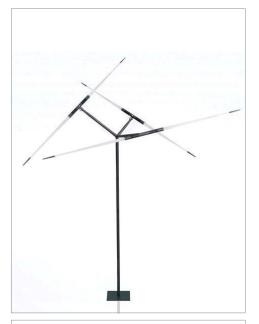

## JAVELOT MACRO design Odile Decq, 2010

| Туре:             | Floor                                                                                                                                                                                                                                                                                                                                                                                                                  |
|-------------------|------------------------------------------------------------------------------------------------------------------------------------------------------------------------------------------------------------------------------------------------------------------------------------------------------------------------------------------------------------------------------------------------------------------------|
| Light source:     | 3 x 2 LED 8W <sup>(1)</sup> 3000K EEL: A                                                                                                                                                                                                                                                                                                                                                                               |
| Product use:      | Outdoor                                                                                                                                                                                                                                                                                                                                                                                                                |
| Materials:        | Aluminium body painted black, cone satined methacrylate diffuser                                                                                                                                                                                                                                                                                                                                                       |
| Colors:           | Structure in black                                                                                                                                                                                                                                                                                                                                                                                                     |
| Description:      | This evocative lighting fixture dedicated to the extension<br>project of MACRO - Rome's Museum of contemporary Art -<br>has three aluminium bodies with conical satin - finished<br>methacrylate tips that shed suggestive light from LED<br>sources. The three "javelins" have different lenghts and<br>intersect at an asymmetrical joint, assembled on the<br>stem, to create unprecedented outdoor choreographies. |
| Insulation class: |                                                                                                                                                                                                                                                                                                                                                                                                                        |
| Reference code:   | D54t 1D540T000001 black                                                                                                                                                                                                                                                                                                                                                                                                |