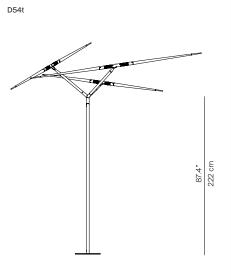

## JAVELOT MACRO design Odile Decq, 2010

| Туре:             | Floor                                                                                                                                                                                                                                                                                                                                                                                                                  |
|-------------------|------------------------------------------------------------------------------------------------------------------------------------------------------------------------------------------------------------------------------------------------------------------------------------------------------------------------------------------------------------------------------------------------------------------------|
| Light source:     | 3 x 2 LED 8W <sup>(1)</sup> 3000K EEL: A                                                                                                                                                                                                                                                                                                                                                                               |
| Product use:      | Outdoor                                                                                                                                                                                                                                                                                                                                                                                                                |
| Materials:        | Aluminium body painted black, cone satined methacrylate diffuser                                                                                                                                                                                                                                                                                                                                                       |
| Colors:           | Structure in black                                                                                                                                                                                                                                                                                                                                                                                                     |
| Description:      | This evocative lighting fixture dedicated to the extension<br>project of MACRO - Rome's Museum of contemporary Art -<br>has three aluminium bodies with conical satin - finished<br>methacrylate tips that shed suggestive light from LED<br>sources. The three "javelins" have different lenghts and<br>intersect at an asymmetrical joint, assembled on the<br>stem, to create unprecedented outdoor choreographies. |
| Insulation class: |                                                                                                                                                                                                                                                                                                                                                                                                                        |
| Reference code:   | D54t 1D540T000001 black                                                                                                                                                                                                                                                                                                                                                                                                |