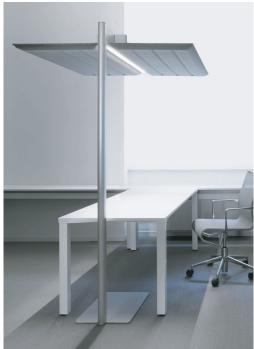

## **DIADE** Floor

design Monica Armani

LUCE PLAN

Type: Floor

Light source: direct/indirect version

LED 54W + 29W (\*), 3000K

dimmable

Product use: Indoor

Material: Lamp body in aluminium

Sound-absorbing panel in molded pet

Colors: structure: natural grey aluminium

panel: white/black, white/blue, white/beige

Description: Created above all for the workplace, Diade can now

be positioned anywhere in the space, to adapt to the shifting configurations of the office as it evolves

in time.

Insulation class:

Reference code:

Base

**D93/11** 1D9311000020 alu

Stem

**D96C** 1D9310000020 alu