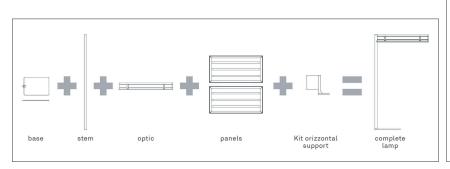

be positioned anywhere in the space, to adapt to the shifting configurations of the office as it evolves

in time.

Insulation class:

Reference code:

Base

**D93/11** 1D9311000020 alu

Stem

**D96C** 1D9310000020 alu

Optic

D96TFIC 1D930TFIC020 alu

Panels 120 cm

D93/1 1D93010000A1

white/black

1D93010000A2 white/blue 1D93010000A4 white/beige

Orizzontal support kit

D93/6 1D9306000020 alu (kit 4 supports)