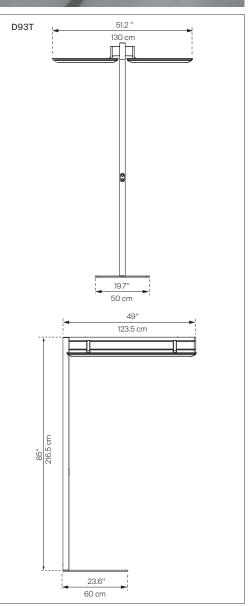

## **DIADE** Floor

design Monica Armani

LUCE PLAN

Type: Floor

Light source: direct/indirect version

LED 54W + 29W (\*), 3000K

dimmable

Product use: Indoor

Material: Lamp body in aluminium

Sound-absorbing panel in molded pet

Colors: structure: natural grey aluminium

panel: white/black, white/blue, white/beige

Description: Created above all for the workplace, Diade can now

be positioned anywhere in the space, to adapt to the shifting configurations of the office as it evolves

in time.

Insulation class:

Reference code:

Base

**D93/11** 1D9311000020 alu

Stem

**D96C** 1D9310000020 alu