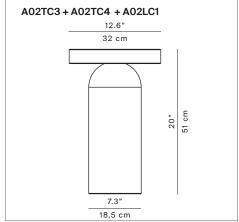

## Design Meneghello Paolelli Associati

Type: Floor outdoor

Lamps: LED 14W, 3000K, CRI 90

available with:

on/off LED remote driver (\*)

dimmable push/DALI remote driver (\*)

639 lm

Product use: Outdoor

EEL: A+

take on different, complementary roles.

Reference code: A02TC3 1A020TC30028 base

A02TC4 1A020TC40028 top cover A02LC1 1A020LC10000 optic+stem

remote driver (\*)

(the junction box is recommended watertight IP68) 1D980/050000 D98/5 indipendent on/off driver D94/1 1D940/100000 indipendent push/DALI driver