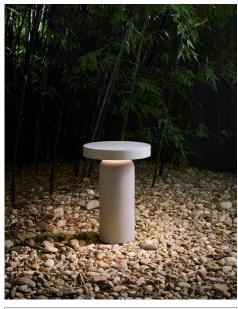

Materials: Structure: concrete

Diffusor: PMMA

Internal support stem: steel Optic: die-cast aluminium

Colors: Concrete grey

Description: Balance, symbiosis and interaction: the crux of the

> design of the NUI collection of outdoor floor lamps lies in the relationship between two overlaid cylindrical volumes that interact in a dynamic of reciprocal completion. Parts of a single whole, these two volumes

EEL: A+

take on different, complementary roles.

Reference code: A02TC3 1A020TC30028 base

A02TC4 1A020TC40028 top cover A02LC1 1A020LC10000 optic+stem

remote driver (\*)

(the junction box is recommended watertight IP68) 1D980/050000 D98/5 indipendent on/off driver D94/1 1D940/100000 indipendent push/DALI driver