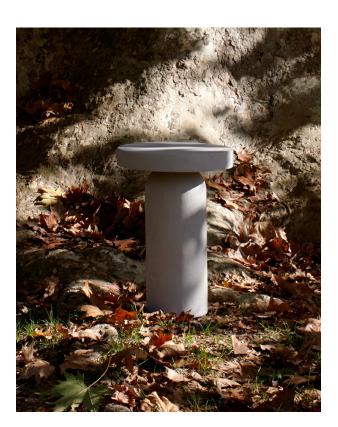

Materials: Structure: concrete

Diffusor: PMMA

Internal support stem: steel Optic: die-cast aluminium

Colors: Concrete grey

Description: Balance, symbiosis and interaction: the crux of the

> design of the NUI collection of outdoor floor lamps lies in the relationship between two overlaid cylindrical volumes that interact in a dynamic of reciprocal completion. Parts of a single whole, these two volumes

EEL: A+

take on different, complementary roles.

Reference code: A02TC3 1A020TC30028 base

A02TC4 1A020TC40028 top cover A02LC1 1A020LC10000 optic+stem

remote driver (\*)

(the junction box is recommended watertight IP68) 1D980/050000 D98/5 indipendent on/off driver D94/1 1D940/100000 indipendent push/DALI driver