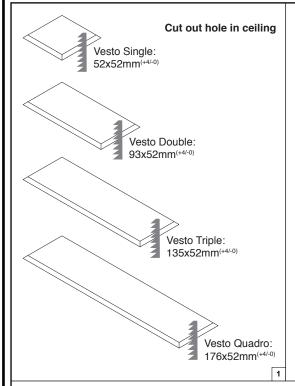

**Vesto Recessed** Single, Double, Triple, Quadro

- Cut out hole in ceiling
   Connect LED to driver
   Connect 230V to driver
   Insert driver and spot into ceiling

Forward voltages and nominal drive currents are mentioned on the label supplied with the product or can be found in the technical datasheet of the product.