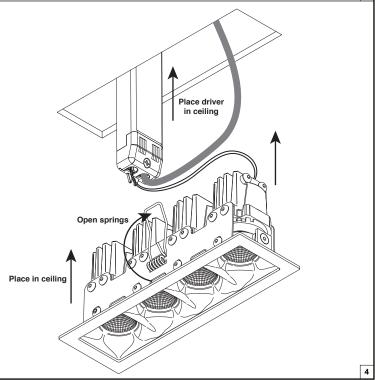

**Vesto Recessed** Single, Double, Triple, Quadro

- Cut out hole in ceiling
   Connect LED to driver
   Connect 230V to driver
   Insert driver and spot into ceiling

Forward voltages and nominal drive currents are mentioned on the label supplied with the product or can be found in the technical datasheet of the product.