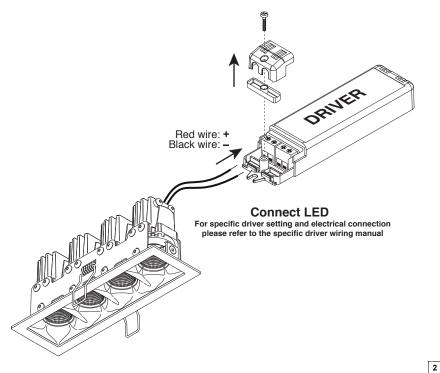

**Vesto Recessed** Single, Double, Triple, Quadro

- Cut out hole in ceiling
   Connect LED to driver
   Connect 230V to driver
   Insert driver and spot into ceiling

Forward voltages and nominal drive currents are mentioned on the label supplied with the product or can be found in the technical datasheet of the product.