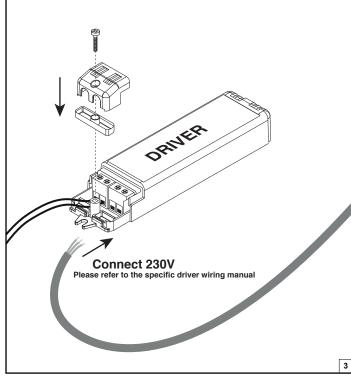

**Vesto Recessed** Single, Double, Triple, Quadro

- Cut out hole in ceiling
   Connect LED to driver
   Connect 230V to driver
   Insert driver and spot into ceiling

Forward voltages and nominal drive currents are mentioned on the label supplied with the product or can be found in the technical datasheet of the product.