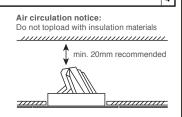

## 1-Way/2-Way/3-Way/4-Way/4-Way Square

- Instructions:
  1. Drill a hole in the ceiling
  2. Connect LEDs to driver
  3. Connect 230V to driver
  4. Insert drivers and luminaire into ceiling

Always use the correct driver.
Always install the driver according to the wiring schematics supplied with the driver.
Always check if multi-current drivers are set to the correct output current.