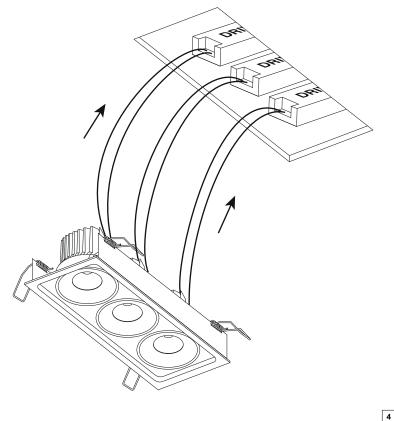

## 1-Way/2-Way/3-Way/4-Way/4-Way Square

- Instructions:
  1. Drill a hole in the ceiling
  2. Connect LEDs to driver
  3. Connect 230V to driver
  4. Insert drivers and luminaire into ceiling

Always use the correct driver.
Always install the driver according to the wiring schematics supplied with the driver.
Always check if multi-current drivers are set to the correct output current.