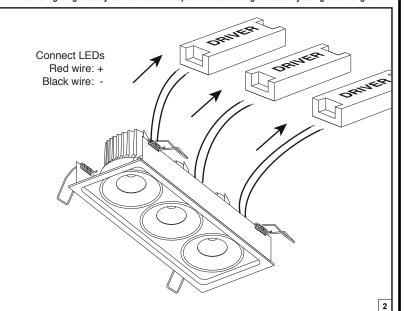

## 1-Way/2-Way/3-Way/4-Way/4-Way Square

- Instructions:
  1. Drill a hole in the ceiling
  2. Connect LEDs to driver
  3. Connect 230V to driver
  4. Insert drivers and luminaire into ceiling

Always use the correct driver.
Always install the driver according to the wiring schematics supplied with the driver.
Always check if multi-current drivers are set to the correct output current.