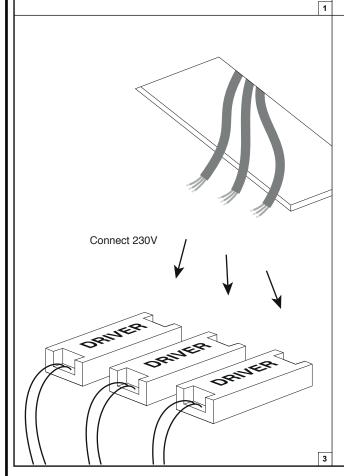

## 1-Way/2-Way/3-Way/4-Way/4-Way Square

- Instructions:
  1. Drill a hole in the ceiling
  2. Connect LEDs to driver
  3. Connect 230V to driver
  4. Insert drivers and luminaire into ceiling

Always use the correct driver.
Always install the driver according to the wiring schematics supplied with the driver.
Always check if multi-current drivers are set to the correct output current.